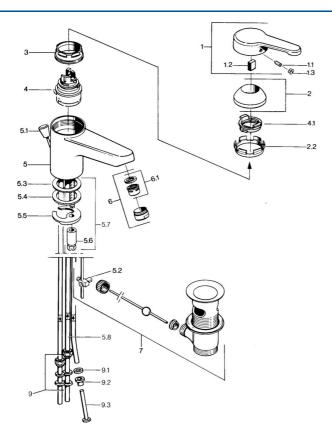

## SP03131101

|      | Name                                  | Code     |
|------|---------------------------------------|----------|
| 1    | Lever, L=99 mm, (-2011)               | 59913768 |
| 1.1  | Screw, M5x8, SW2.5                    | 59904755 |
| 1.2  | Bushing                               | 59904778 |
| 1.3  | Plug, hot/cold                        | 59906705 |
| 2    | Covering cap                          | 59906563 |
| 2.2  | Fixing sleeve                         | 59906695 |
| 3    | Eye screw, M50x1, SW45                | 59904775 |
| 4    | Cartridge, 4.8 eco                    | 59904601 |
| 4.1  | Hot water limiter                     | 59904759 |
| 5.2  | Swivel joint                          | 59904624 |
| 5.3  | O-ring, 42x3.5                        | 59904764 |
| 5.4  | Gasket, 48x33.5x2                     | 59902283 |
| 5.5  | Fixing plate                          | 59904765 |
| 5.6  | Screw, M8x1, SW13                     | 59904766 |
| 5.7  | Fixing set                            | 59910749 |
| 6    | Aerator, M24x1 A, low pressure        | 59902692 |
| 6    | Aerator, M24x1 White                  | 59905527 |
| 6.1  | Aerator, M22/24, ND                   | 59901553 |
| 7    | Pop-up waste                          | 59904620 |
| 7    | Pop-up waste Edelmessing Discontinued | 59906734 |
| 9    | Fitting nut                           | 59904969 |
| 9.1  | Sealing kit, 14.9x8.5x1               | 59902352 |
| 9.2  | Sealing kit, 10x8                     | 59902272 |
| 9.3  | Hose                                  | 59902151 |
| N.I. | Washer with chain holder              | 59902219 |
| N.I. | Plug                                  | 59906910 |