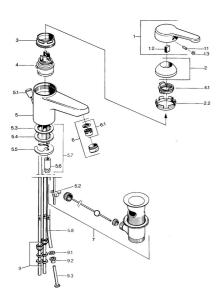

## SP03131101

|      | Name                                  | Code     |
|------|---------------------------------------|----------|
| 1    | Lever, L=99 mm, (-2011)               | 59913768 |
| 1.1  | Screw, M5x8, SW2.5                    | 59904755 |
| 1.2  | Bushing                               | 59904778 |
| 1.3  | Plug, hot/cold                        | 59906705 |
| 2    | Covering cap                          | 59906563 |
| 2.2  | Fixing sleeve                         | 59906695 |
| 3    | Eye screw, M50x1, SW45                | 59904775 |
| 4    | Cartridge, 4.8 eco                    | 59904601 |
| 4.1  | Hot water limiter                     | 59904759 |
| 5.2  | Swivel joint                          | 59904624 |
| 5.3  | O-ring, 42x3.5                        | 59904764 |
| 5.4  | Gasket, 48x33.5x2                     | 59902283 |
| 5.5  | Fixing plate                          | 59904765 |
| 5.6  | Screw, M8x1, SW13                     | 59904766 |
| 5.7  | Fixing set                            | 59910749 |
| 6    | Aerator, M24x1 A, low pressure        | 59902692 |
| 6    | Aerator, M24x1 White                  | 59905527 |
| 6.1  | Aerator, M22/24, ND                   | 59901553 |
| 7    | Pop-up waste                          | 59904620 |
| 7    | Pop-up waste Edelmessing Discontinued | 59906734 |
| 9    | Fitting nut                           | 59904969 |
| 9.1  | Sealing kit, 14.9x8.5x1               | 59902352 |
| 9.2  | Sealing kit, 10x8                     | 59902272 |
| 9.3  | Hose                                  | 59902151 |
| N.I. | Washer with chain holder              | 59902219 |
| N.I. | Plug                                  | 59906910 |