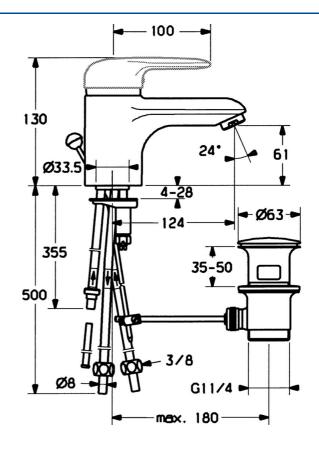

### Caratteristiche tecniche

| DN15       |
|------------|
| max. +80°C |
| 0.5-5 bar  |
| Ø8         |
| 124 mm     |
| Ottone     |
|            |