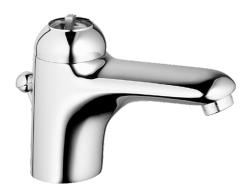

# 03131100 HANSARONDA - Miscelatore lavatoio a bassa pressione

EAN: 4015474551480 static.hansa.com/03131100

- Lavabo
- Monocomando, Bassa pressione
- Montaggio d'appoggio
- Cromo
- Bocca fissa
- Getto laminare, Rompigetto Standard
- Leva/Manopola monocomando, Leva con simbolo F+C
- Piletta di scarico con astina saltarello
- Limitatore di temperatura, Limitatore di temperatura regolabile
- Cartuccia a dischi ceramici ø 48mm (Eco)
- Collegamento con tubo