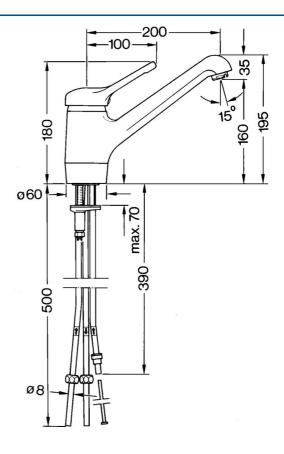

## Dati tecnici

| Caratte | ristiche | tecniche |
|---------|----------|----------|
|         |          |          |

Fornitura di acqua calda Pressione di esercizio

max. +80°C 0.5-5 bar

Ottone

Norme

Materiale