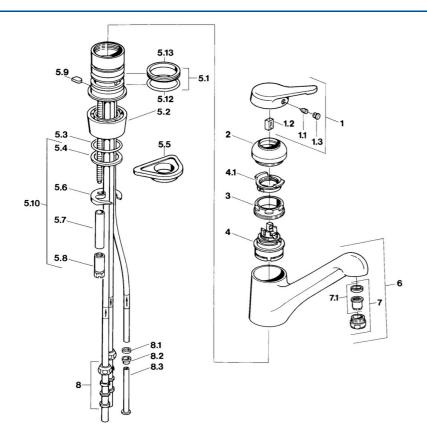

## Parti di ricambio

## SP03121101

|      | Nome                                     | Codice   |
|------|------------------------------------------|----------|
| 1    | Leva Cromo Fuori produzione              | 59910346 |
| 1.1  | Screw, M5x8, SW2.5                       | 59904755 |
| 1.2  | Adattatore                               | 59904778 |
| 1.3  | Tappo, hot/cold                          | 59906705 |
| 2    | Cappuccio Ottone lucido Fuori produzione | 59910334 |
| 2    | Cappuccio Cromo Fuori produzione         | 59910329 |
| 3    | Viti di fissaggio, M50x1, SW45           | 59904890 |
| 4    | Cartuccia, 4.8 eco                       | 59904601 |
| 5.1  | Kit di guarnizione                       | 59904891 |
| 5.2  | Sockel Cromo Fuori produzione            | 59910335 |
| 5.3  | O-ring, d 38x3.5                         | 59910236 |
| 5.4  | Giunto, 48x33.5x2                        | 59902283 |
| 5.5  | Base per fissaggio                       | 59910008 |
| 5.6  | Fixing plate                             | 59904765 |
| 5.8  | Screw, M8x1, SW13                        | 59904766 |
| 5.9  | Retainer Fuori produzione                | 59905690 |
| 5.10 | Set di fissaggio                         | 59910749 |
| 5.12 | O-ring, 47.22x3.53 Fuori produzione      | 59911386 |
| 5.13 | Giunto, 40.3x6                           | 59911387 |
| 7    | Aereatore, M24x1 Bianco                  | 59905527 |
| 7    | Aereatore, M24x1 A, low pressure Cromo   | 59902692 |
| 7.1  | Aereatore, M22/24, ND                    | 59901553 |
| 8    | Raccordo dado                            | 59904969 |
| 8.1  | Kit di guarnizione, 14.9x8.5x1           | 59902352 |
| 8.2  | Kit di guarnizione, 10x8                 | 59902272 |
| 8.3  | Tubo flessibile                          | 59902151 |