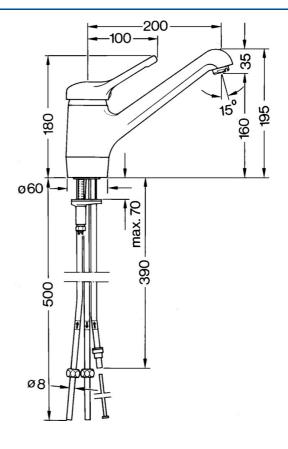

## Dati tecnici

### **Caratteristiche tecniche**

Fornitura di acqua calda Pressione di esercizio Materiale

#### Norme

Standard EN

EN 817

max. +80°C

0.5-5 bar

Ottone