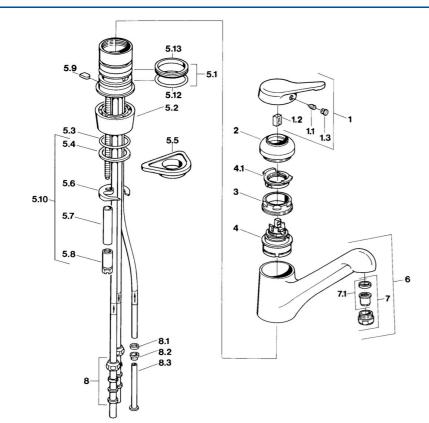

# Parti di ricambio

### SP03121101

|      | Nome                                     | Codice   |
|------|------------------------------------------|----------|
| 1    | Leva Cromo Fuori produzione              | 59910346 |
| 1.1  | Screw, M5x8, SW2.5                       | 59904755 |
| 1.2  | Adattatore                               | 59904778 |
| 1.3  | Tappo, hot/cold                          | 59906705 |
| 2    | Cappuccio Ottone lucido Fuori produzione | 59910334 |
| 2    | Cappuccio Cromo Fuori produzione         | 59910329 |
| 3    | Viti di fissaggio, M50x1, SW45           | 59904890 |
| 4    | Cartuccia, 4.8 eco                       | 59904601 |
| 5.1  | Kit di guarnizione                       | 59904891 |
| 5.2  | Sockel Cromo Fuori produzione            | 59910335 |
| 5.3  | O-ring, d 38x3.5                         | 59910236 |
| 5.4  | Giunto, 48x33.5x2                        | 59902283 |
| 5.5  | Base per fissaggio                       | 59910008 |
| 5.6  | Fixing plate                             | 59904765 |
| 5.8  | Screw, M8x1, SW13                        | 59904766 |
| 5.9  | Retainer Fuori produzione                | 59905690 |
| 5.10 | Set di fissaggio                         | 59910749 |
| 5.12 | O-ring, 47.22x3.53 Fuori produzione      | 59911386 |
| 5.13 | Giunto, 40.3x6                           | 59911387 |
| 7    | Aereatore, M24x1 Bianco                  | 59905527 |
| 7    | Aereatore, M24x1 A, low pressure Cromo   | 59902692 |
| 7.1  | Aereatore, M22/24, ND                    | 59901553 |
| 8    | Raccordo dado                            | 59904969 |
| 8.1  | Kit di guarnizione, 14.9x8.5x1           | 59902352 |
| 8.2  | Kit di guarnizione, 10x8                 | 59902272 |
| 8.3  | Tubo flessibile                          | 59902151 |
|      |                                          |          |