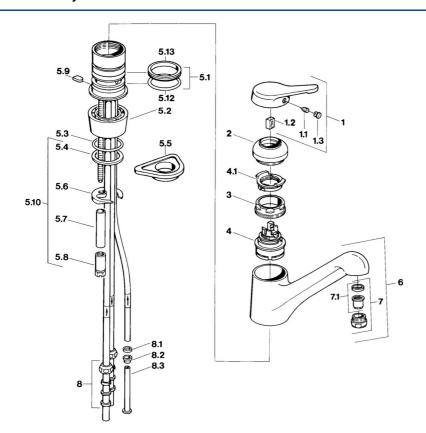

## Náhradné diely

## SP03121101

|      | Názov                             | Kód      |
|------|-----------------------------------|----------|
| 1    | Ovládacia rukoväť Ukončené        | 59910346 |
| 1.1  | Skrutka, M5x8, SW2.5              | 59904755 |
| 1.2  | Klzné puzdro                      | 59904778 |
| 1.3  | Plug, hot/cold                    | 59906705 |
| 2    | Krytka Ušľachtilá mosadz Ukončené | 59910334 |
| 2    | Krytka Ukončené                   | 59910329 |
| 3    | Upevňovacia skrutka, M50x1, SW45  | 59904890 |
| 4    | Kartuš, 4.8 eco                   | 59904601 |
| 5.1  | Tesnenie sada                     | 59904891 |
| 5.2  | Sockel Ukončené                   | 59910335 |
| 5.3  | O-krúžok, d 38x3.5                | 59910236 |
| 5.4  | Tesnenie, 48x33.5x2               | 59902283 |
| 5.5  | Podložka                          | 59910008 |
| 5.6  |                                   | 59904765 |
| 5.8  | Skrutka, M8x1, SW13               | 59904766 |
| 5.9  | Retainer Ukončené                 | 59905690 |
| 5.10 | Upevňovací set                    | 59910749 |
| 5.12 | O-krúžok, 47.22x3.53 Ukončené     | 59911386 |
| 5.13 | Tesnenie, 40.3x6                  | 59911387 |
| 7    | Aerator, M24x1 Biela              | 59905527 |
| 7    | Aerator, M24x1 A, low pressure    | 59902692 |
| 7.1  | Aerator, M22/24, ND               | 59901553 |
| 8    | Montáž matice                     | 59904969 |
| 8.1  | Tesnenie sada, 14.9x8.5x1         | 59902352 |
| 8.2  | Tesnenie sada, 10x8               | 59902272 |
| 8.3  | Pripájacie hadičky                | 59902151 |