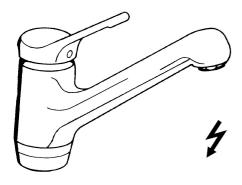

## Náhradné diely

## SP03121101

|      | Názov                             | Kód      |
|------|-----------------------------------|----------|
| 1    | Ovládacia rukoväť Ukončené        | 59910346 |
| 1.1  | Skrutka, M5x8, SW2.5              | 59904755 |
| 1.2  | Klzné puzdro                      | 59904778 |
| 1.3  | Plug, hot/cold                    | 59906705 |
| 2    | Krytka Ušľachtilá mosadz Ukončené | 59910334 |
| 2    | Krytka Ukončené                   | 59910329 |
| 3    | Upevňovacia skrutka, M50x1, SW45  | 59904890 |
| 4    | Kartuš, 4.8 eco                   | 59904601 |
| 5.1  | Tesnenie sada                     | 59904891 |
| 5.2  | Sockel Ukončené                   | 59910335 |
| 5.3  | O-krúžok, d 38x3.5                | 59910236 |
| 5.4  | Tesnenie, 48x33.5x2               | 59902283 |
| 5.5  | Podložka                          | 59910008 |
| 5.6  |                                   | 59904765 |
| 5.8  | Skrutka, M8x1, SW13               | 59904766 |
| 5.9  | Retainer Ukončené                 | 59905690 |
| 5.10 | Upevňovací set                    | 59910749 |
| 5.12 | O-krúžok, 47.22x3.53 Ukončené     | 59911386 |
| 5.13 | Tesnenie, 40.3x6                  | 59911387 |
| 7    | Aerator, M24x1 Biela              | 59905527 |
| 7    | Aerator, M24x1 A, low pressure    | 59902692 |
| 7.1  | Aerator, M22/24, ND               | 59901553 |
| 8    | Montáž matice                     | 59904969 |
| 8.1  | Tesnenie sada, 14.9x8.5x1         | 59902352 |
| 8.2  | Tesnenie sada, 10x8               | 59902272 |
| 8.3  | Pripájacie hadičky                | 59902151 |