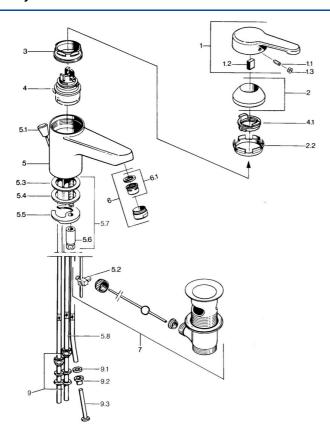

# Náhradné diely

### SP03131101

|      | Názov                                                   | Kód      |
|------|---------------------------------------------------------|----------|
| 1    | Ovládacia rukoväť, L=99 mm, (-2011)                     | 59913768 |
| 1.1  | Skrutka, M5x8, SW2.5                                    | 59904755 |
| 1.2  | Klzné puzdro                                            | 59904778 |
| 1.3  | Plug, hot/cold                                          | 59906705 |
| 2    | Krytka                                                  | 59906563 |
| 2.2  | Upevňovacia objímka                                     | 59906695 |
| 3    | Očné skrutka, M50x1, SW45                               | 59904775 |
| 4    | Kartuš, 4.8 eco                                         | 59904601 |
| 4.1  | Hot water limiter                                       | 59904759 |
| 5.2  | Spojovací diel tiahla                                   | 59904624 |
| 5.3  | O-krúžok, 42x3.5                                        | 59904764 |
| 5.4  | Tesnenie, 48x33.5x2                                     | 59902283 |
| 5.5  |                                                         | 59904765 |
| 5.6  | Skrutka, M8x1, SW13                                     | 59904766 |
| 5.7  | Upevňovací set                                          | 59910749 |
| 6    | Aerator, M24x1 A, low pressure                          | 59902692 |
| 6    | Aerator, M24x1 Biela                                    | 59905527 |
| 6.1  | Aerator, M22/24, ND                                     | 59901553 |
| 7    | Vypúšťací ventil umývadla                               | 59904620 |
| 7    | Vypúšťací ventil umývadla Ušľachtilá mosadz<br>Ukončené | 59906734 |
| 9    | Montáž matice                                           | 59904969 |
| 9.1  | Tesnenie sada, 14.9x8.5x1                               | 59902352 |
| 9.2  | Tesnenie sada, 10x8                                     | 59902272 |
| 9.3  | Pripájacie hadičky                                      | 59902151 |
| N.I. | Podložka s očkom pre retiazku                           | 59902219 |
| N.I. |                                                         | 59906910 |