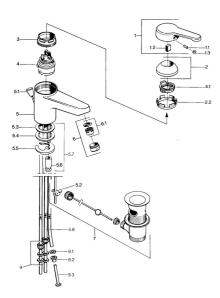

# Náhradné diely

### SP03131101

|      | Názov                                                   | Kód      |
|------|---------------------------------------------------------|----------|
| 1    | Ovládacia rukoväť, L=99 mm, (-2011)                     | 59913768 |
| 1.1  | Skrutka, M5x8, SW2.5                                    | 59904755 |
| 1.2  | Klzné puzdro                                            | 59904778 |
| 1.3  | Plug, hot/cold                                          | 59906705 |
| 2    | Krytka                                                  | 59906563 |
| 2.2  | Upevňovacia objímka                                     | 59906695 |
| 3    | Očné skrutka, M50x1, SW45                               | 59904775 |
| 4    | Kartuš, 4.8 eco                                         | 59904601 |
| 4.1  | Hot water limiter                                       | 59904759 |
| 5.2  | Spojovací diel tiahla                                   | 59904624 |
| 5.3  | O-krúžok, 42x3.5                                        | 59904764 |
| 5.4  | Tesnenie, 48x33.5x2                                     | 59902283 |
| 5.5  |                                                         | 59904765 |
| 5.6  | Skrutka, M8x1, SW13                                     | 59904766 |
| 5.7  | Upevňovací set                                          | 59910749 |
| 6    | Aerator, M24x1 A, low pressure                          | 59902692 |
| 6    | Aerator, M24x1 Biela                                    | 59905527 |
| 6.1  | Aerator, M22/24, ND                                     | 59901553 |
| 7    | Vypúšťací ventil umývadla                               | 59904620 |
| 7    | Vypúšťací ventil umývadla Ušľachtilá mosadz<br>Ukončené | 59906734 |
| 9    | Montáž matice                                           | 59904969 |
| 9.1  | Tesnenie sada, 14.9x8.5x1                               | 59902352 |
| 9.2  | Tesnenie sada, 10x8                                     | 59902272 |
| 9.3  | Pripájacie hadičky                                      | 59902151 |
| N.I. | Podložka s očkom pre retiazku                           | 59902219 |
| N.I. |                                                         | 59906910 |