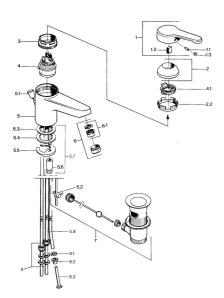

## SP03131101

|      | Nome                                                | Codice   |
|------|-----------------------------------------------------|----------|
| 1    | Leva, L=99 mm, (-2011) Cromo                        | 59913768 |
| 1.1  | Screw, M5x8, SW2.5                                  | 59904755 |
| 1.2  | Adattatore                                          | 59904778 |
| 1.3  | Tappo, hot/cold                                     | 59906705 |
| 2    | Cappuccio Cromo                                     | 59906563 |
| 2.2  | Manicotto di fissaggio                              | 59906695 |
| 3    | Vite eye, M50x1, SW45                               | 59904775 |
| 4    | Cartuccia, 4.8 eco                                  | 59904601 |
| 4.1  | Hot water limiter                                   | 59904759 |
| 5.2  | Snodo                                               | 59904624 |
| 5.3  | O-ring, 42x3.5                                      | 59904764 |
| 5.4  | Giunto, 48x33.5x2                                   | 59902283 |
| 5.5  | Fixing plate                                        | 59904765 |
| 5.6  | Screw, M8x1, SW13                                   | 59904766 |
| 5.7  | Set di fissaggio                                    | 59910749 |
| 6    | Aereatore, M24x1 A, low pressure Cromo              | 59902692 |
| 6    | Aereatore, M24x1 Bianco                             | 59905527 |
| 6.1  | Aereatore, M22/24, ND                               | 59901553 |
| 7    | Scarico a saltarello Cromo                          | 59904620 |
| 7    | Scarico a saltarello Ottone lucido Fuori produzione | 59906734 |
| 9    | Raccordo dado                                       | 59904969 |
| 9.1  | Kit di guarnizione, 14.9x8.5x1                      | 59902352 |
| 9.2  | Kit di guarnizione, 10x8                            | 59902272 |
| 9.3  | Tubo flessibile                                     | 59902151 |
| N.I. | Rondella con portacatenella                         | 59902219 |
| N.I. | Тарро                                               | 59906910 |
|      |                                                     |          |