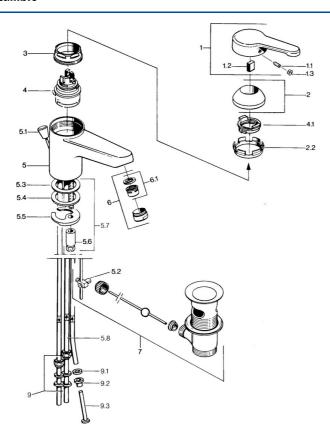

## SP03131101

|      | Nome                                                | Codice   |
|------|-----------------------------------------------------|----------|
| 1    | Leva, L=99 mm, (-2011) Cromo                        | 59913768 |
| 1.1  | Screw, M5x8, SW2.5                                  | 59904755 |
| 1.2  | Adattatore                                          | 59904778 |
| 1.3  | Tappo, hot/cold                                     | 59906705 |
| 2    | Cappuccio Cromo                                     | 59906563 |
| 2.2  | Manicotto di fissaggio                              | 59906695 |
| 3    | Vite eye, M50x1, SW45                               | 59904775 |
| 4    | Cartuccia, 4.8 eco                                  | 59904601 |
| 4.1  | Hot water limiter                                   | 59904759 |
| 5.2  | Snodo                                               | 59904624 |
| 5.3  | O-ring, 42x3.5                                      | 59904764 |
| 5.4  | Giunto, 48x33.5x2                                   | 59902283 |
| 5.5  | Fixing plate                                        | 59904765 |
| 5.6  | Screw, M8x1, SW13                                   | 59904766 |
| 5.7  | Set di fissaggio                                    | 59910749 |
| 6    | Aereatore, M24x1 A, low pressure Cromo              | 59902692 |
| 6    | Aereatore, M24x1 Bianco                             | 59905527 |
| 6.1  | Aereatore, M22/24, ND                               | 59901553 |
| 7    | Scarico a saltarello Cromo                          | 59904620 |
| 7    | Scarico a saltarello Ottone lucido Fuori produzione | 59906734 |
| 9    | Raccordo dado                                       | 59904969 |
| 9.1  | Kit di guarnizione, 14.9x8.5x1                      | 59902352 |
| 9.2  | Kit di guarnizione, 10x8                            | 59902272 |
| 9.3  | Tubo flessibile                                     | 59902151 |
| N.I. | Rondella con portacatenella                         | 59902219 |
| N.I. | Тарро                                               | 59906910 |
|      |                                                     |          |