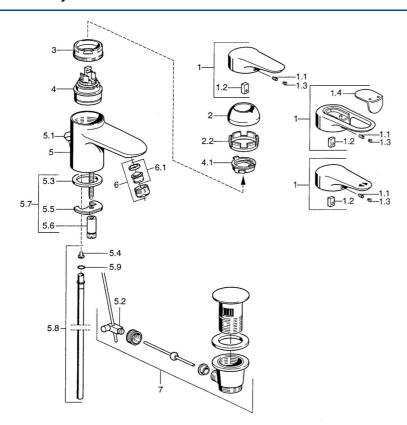

### SP03092102

|      | Názov                                                 | Kód      |
|------|-------------------------------------------------------|----------|
| 1    | Ovládacia rukoväť, 99 mm, red/blue Ukončené           | 59913769 |
| 1    | Ovládacia rukoväť, L=138 mm Ukončené                  | 59913770 |
| 1    | Ovládacia rukoväť, L=99 mm, (-2011)                   | 59913768 |
| 1.1  | Skrutka, M5x8, SW2.5                                  | 59904755 |
| 1.2  | Klzné puzdro                                          | 59904778 |
| 1.3  | Plug, hot/cold                                        | 59906705 |
| 2    | Krytka Chróm/Saténová Ukončené                        | 59906564 |
| 2    | Krytka                                                | 59906563 |
| 2.2  | Upevňovacia objímka                                   | 59906695 |
| 3    | Očné skrutka, M50x1, SW45                             | 59904775 |
| 4    | Kartuš, 4.8 eco                                       | 59904601 |
| 4    | Kartuš, 4.8 Eco-Top                                   | 59911431 |
| 4.1  | Hot water limiter                                     | 59904759 |
| 5.2  | Spojovací diel tiahla                                 | 59904624 |
| 5.3  | Tesnenie, 37x48x3.5                                   | 59911422 |
| 5.4  | Attachment clamp Ukončené                             | 59911416 |
| 5.5  |                                                       | 59904765 |
| 5.6  | Skrutka, M8x1, SW13                                   | 59904766 |
| 5.7  | Upevňovací set                                        | 59910749 |
| 5.8  | Potrubie, d 10 mm, L=413                              | 59911423 |
| 5.9  | O-krúžok, 9x2                                         | 59905095 |
| 6    | Aerator, M24x1 STD HC A                               | 59902366 |
| 6    | Aerator, M24x1 A Biela Ukončené                       | 59905419 |
| 6    | Aerator, M24x1 STD CC A Ušľachtilá mosadz<br>Ukončené | 59906580 |
| 6.1  | Aerator, M22/24 A                                     | 59902081 |
| 7    | Vypúšťací ventil umývadla                             | 59911441 |
| 7    | Vypúšťací ventil umývadla Saténová Ukončené           | 59911442 |
| 7    | Vypúšťací ventil umývadla Biela Ukončené              | 59911443 |
| N.I. | Podložka s očkom pre retiazku                         | 59902219 |
| N.I. |                                                       | 59906910 |