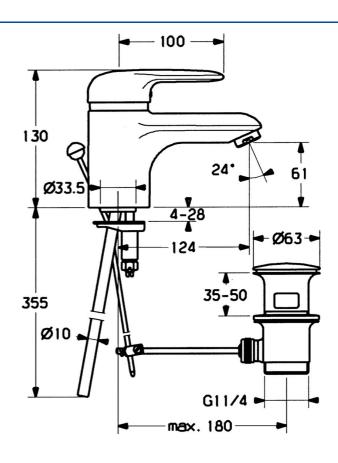

#### Technické vlastnosti

Veľkosť DN (menovitý rozmer) DN15 Dodávka teplej vody max. +80°C Pracovný tlak 0.5-10 bar Spojovacia veľkosť Ø10 Projection 124 mm Materiál Mosadz