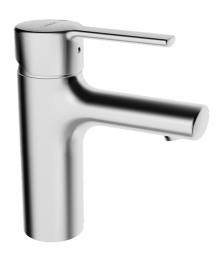

## 030822730037 HANSARONDA - Miscelatore lavabo

EAN: 4015474259539 static.hansa.com/030822730037

- Lavabo
- Monocomando
- Montaggio d'appoggio
- Cromo
- Bocca fissa
- PCA® portata costante indipendentemente dalle variazioni di pressione, Rompigetto integrato
- Leva con simbolo F+C, Leva/Manopola monocomando
- Limitatore di temperatura, Limitatore di temperatura regolabile
- Cartuccia a dischi ceramici ø 35mm
- Collegamento con flessibili
- Sistema di installazione rapida
- Senza piletta di scarico