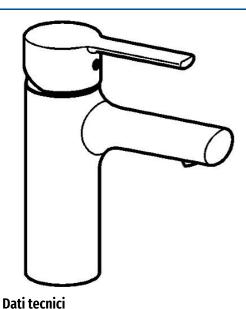

## **Caratteristiche tecniche**

| Misura DN (dimensione nominale) | DN15       |
|---------------------------------|------------|
| Fornitura di acqua calda        | max. +70°C |
| Pressione di esercizio          | 1-10 bar   |
| Misura della connessione        | G1/2       |
| Projection                      | 100 mm     |
| Materiale                       | Ottone     |
|                                 |            |