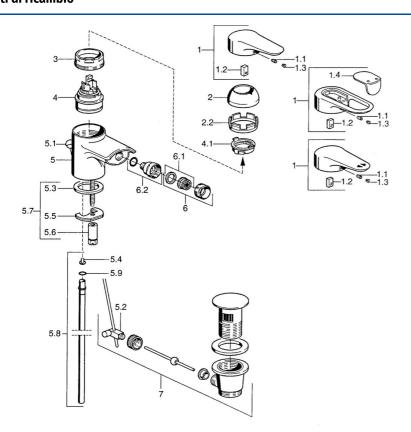

# Parti di ricambio

## SP03063102

|     | Nome                                                        | Codice   |
|-----|-------------------------------------------------------------|----------|
| 1   | Leva, L=99 mm, (-2011) Cromo                                | 59913768 |
| 1.1 | Screw, M5x8, SW2.5                                          | 59904755 |
| 1.2 | Adattatore                                                  | 59904778 |
| 1.3 | Tappo, hot/cold                                             | 59906705 |
| 2   | Cappuccio Cromo                                             | 59906563 |
| 2.2 | Manicotto di fissaggio                                      | 59906695 |
| 3   | Vite eye, M50x1, SW45                                       | 59904775 |
| 4   | Cartuccia, 4.8 eco                                          | 59904601 |
| 4.1 | Hot water limiter                                           | 59904759 |
| 5.2 | Snodo                                                       | 59904624 |
| 5.3 | Giunto, 37x48x3.5                                           | 59911422 |
| 5.4 | Attachment clamp Fuori produzione                           | 59911416 |
| 5.5 | Fixing plate                                                | 59904765 |
| 5.6 | Screw, M8x1, SW13                                           | 59904766 |
| 5.7 | Set di fissaggio                                            | 59910749 |
| 5.8 | , d 10 mm, L=413                                            | 59911423 |
| 5.9 | O-ring, 9x2                                                 | 59905095 |
| 6   | Aereatore, M24x1 STD CC A Ottone lucido Fuori<br>produzione | 59906580 |
| 6   | Aereatore, M24x1 STD HC A Cromo                             | 59902366 |
| 6.1 | Aereatore, M22/24 A                                         | 59902081 |
| 6.2 | Aeratore per miscelatore bidet, M24x1                       | 59904920 |
| 7   | Scarico a saltarello Cromo                                  | 59911441 |