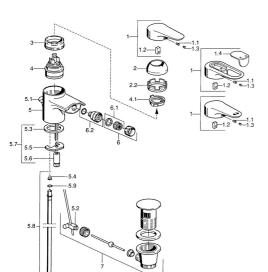

# Parti di ricambio

## SP03063102

|     | Nome                                                        | Codice   |
|-----|-------------------------------------------------------------|----------|
| 1   | Leva, L=99 mm, (-2011) Cromo                                | 59913768 |
| 1.1 | Screw, M5x8, SW2.5                                          | 59904755 |
| 1.2 | Adattatore                                                  | 59904778 |
| 1.3 | Tappo, hot/cold                                             | 59906705 |
| 2   | Cappuccio Cromo                                             | 59906563 |
| 2.2 | Manicotto di fissaggio                                      | 59906695 |
| 3   | Vite eye, M50x1, SW45                                       | 59904775 |
| 4   | Cartuccia, 4.8 eco                                          | 59904601 |
| 4.1 | Hot water limiter                                           | 59904759 |
| 5.2 | Snodo                                                       | 59904624 |
| 5.3 | Giunto, 37x48x3.5                                           | 59911422 |
| 5.4 | Attachment clamp Fuori produzione                           | 59911416 |
| 5.5 | Fixing plate                                                | 59904765 |
| 5.6 | Screw, M8x1, SW13                                           | 59904766 |
| 5.7 | Set di fissaggio                                            | 59910749 |
| 5.8 | , d 10 mm, L=413                                            | 59911423 |
| 5.9 | O-ring, 9x2                                                 | 59905095 |
| 6   | Aereatore, M24x1 STD CC A Ottone lucido Fuori<br>produzione | 59906580 |
| 6   | Aereatore, M24x1 STD HC A Cromo                             | 59902366 |
| 6.1 | Aereatore, M22/24 A                                         | 59902081 |
| 6.2 | Aeratore per miscelatore bidet, M24x1                       | 59904920 |
| 7   | Scarico a saltarello Cromo                                  | 59911441 |