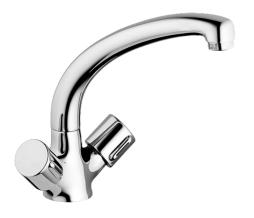

EAN: 4015474583924 static.hansa.com/03052106



- Umývadlo
- Dve ovládacie páky
- Stojanková

- Chróm
- Otočné výtokové rameno



## Technické údaje

## Technické vlastnosti

Dodávka teplej vody Pracovný tlak

Spätná klapka (STN EN 1717)

Materiál

max. +80°C

0.5-10 bar

Mosadz



## Náhradné diely



## SP00032106

|      | Názov                            | Kód      |
|------|----------------------------------|----------|
| 2.1  | Rukoväť, cold                    | 59906464 |
| 2.1  | Rukoväť, hot                     | 59906465 |
| 2.2  | Sedlo, G1/2                      | 59905114 |
| 2.3  | Sedlo, G1/2                      | 59901015 |
| 3    | Upevňovacia skrutka, M6 Ukončené | 59904942 |
| 3.1  | O-krúžok, 18x2.5                 | 59902342 |
| 5    | Výtokové rameno, L=180 Ukončené  | 59901850 |
| 6    | Aerator, M24x1 STD HC A