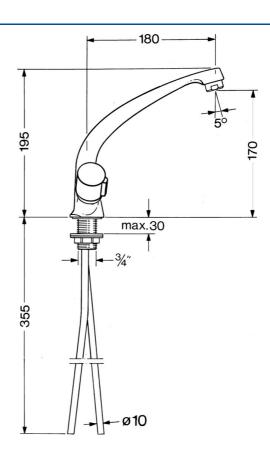

## Náhradné diely

## SP00032106

|      | Názov                            | Kód      |
|------|----------------------------------|----------|
| 2.1  | Rukoväť, cold                    | 59906464 |
| 2.1  | Rukoväť, hot                     | 59906465 |
| 2.2  | Sedlo, G1/2                      | 59905114 |
| 2.3  | Sedlo, G1/2                      | 59901015 |
| 3    | Upevňovacia skrutka, M6 Ukončené | 59904942 |
| 3.1  | O-krúžok, 18x2.5                 | 59902342 |
| 5    | Výtokové rameno, L=180 Ukončené  | 59901850 |
| 6    | Aerator, M24x1 STD HC A          | 59902366 |
| 6.1  | Aerator, M22/24 A                | 59902081 |
| 7    | Ovládacie tiahlo Ukončené        | 59906359 |
| 8    | Spojovací diel tiahla Ukončené   | 59906839 |
| 9    | Vypúšťací ventil umývadla        | 59904620 |
| N.I. | Podložka s očkom pre retiazku    | 59902219 |