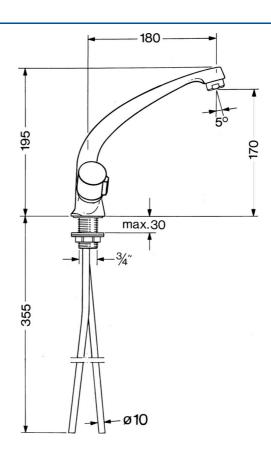

## Reserveonderdelen

## SP00032106

|      | Naam                                | Code     |
|------|-------------------------------------|----------|
| 2.1  | Hendel, cold Chroom                 | 59906464 |
| 2.1  | Hendel, hot Chroom                  | 59906465 |
| 2.2  | Binnenwerk, G1/2                    | 59905114 |
| 2.3  | Binnenwerk, G1/2                    | 59901015 |
| 3    | Bevestigingsschroeven, M6 Stopgezet | 59904942 |
| 3.1  | O-ring, 18x2.5                      | 59902342 |
| 5    | Uitloop, L=180 Chroom Stopgezet     | 59901850 |
| 6    | Mousseur, M24x1 STD HC A Chroom     | 59902366 |
| 6.1  | Mousseur, M22/24 A                  | 59902081 |
| 7    | Trekstang Chroom Stopgezet          | 59906359 |
| 8    | Gewrichtstuk Stopgezet              | 59906839 |
| 9    | Wastegarnituur Chroom               | 59904620 |
| N.I. | Kettinghouder                       | 59902219 |