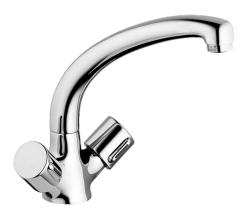

## **Technische gegevens**

## Technische eigenschappen

Warmwatertoevoer max. +80°C 0.5-10 bar AA

Terugstroom beveiliging (EN1717)

Materiaal brass