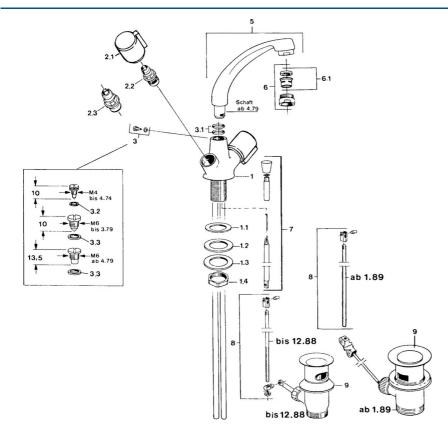

## Parti di ricambio

### SP00032106

|      | Nome                                   | Codice   |
|------|----------------------------------------|----------|
| 2.1  | Maniglia, cold Cromo                   | 59906464 |
| 2.1  | Maniglia, hot Cromo                    | 59906465 |
| 2.2  | Vitone , G1/2                          | 59905114 |
| 2.3  | Vitone, G1/2                           | 59901015 |
| 3    | Viti di fissaggio, M6 Fuori produzione | 59904942 |
| 3.1  | O-ring, 18x2.5                         | 59902342 |
| 5    | Bocca, L=180 Cromo Fuori produzione    | 59901850 |
| 6    | Aereatore, M24x1 STD HC A Cromo        | 59902366 |
| 6.1  | Aereatore, M22/24 A                    | 59902081 |
| 7    | Asta saltarello Cromo Fuori produzione | 59906359 |
| 8    | Snodo Fuori produzione                 | 59906839 |
| 9    | Scarico a saltarello Cromo             | 59904620 |
| N.I. | Rondella con portacatenella            | 59902219 |