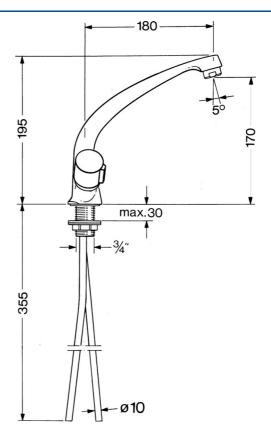

### Dati tecnici

#### **Caratteristiche tecniche**

Fornitura di acqua calda Pressione di esercizio Backflow prevention (EN1717) Materiale max. +80°C 0.5-10 bar AA Ottone