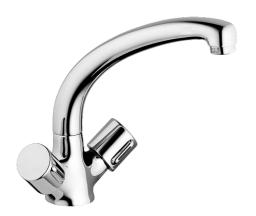

## 03052106 HANSANOVA - Miscelatore lavabo

EAN: 4015474583924 static.hansa.com/03052106

• Lavabo

- A due maniglie
- Montaggio d'appoggio

- Cromo
- Bocca orientabile