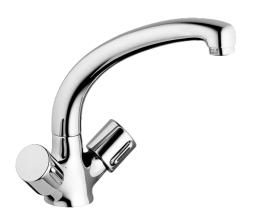

## 03052106 HANSANOVA - Washbasin faucet Discontinued

EAN: 4015474583924 static.hansa.com/03052106

• Washbasin

- Two-grip
- Deck mounted

- Chrome
- Swivel spout