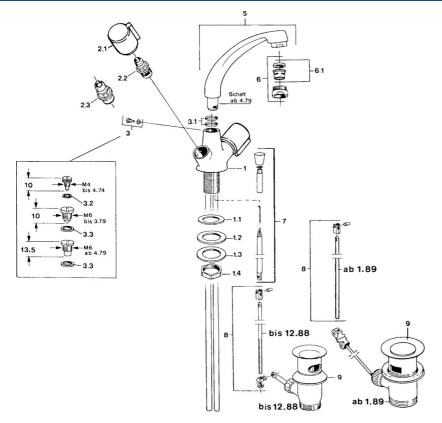

# K> HANSA

Spare parts

#### SP00032106

|      | Name                              | Code     |  |
|------|-----------------------------------|----------|--|
| 2.1  | Handle, cold                      | 59906464 |  |
| 2.1  | Handle, hot                       | 59906465 |  |
| 2.2  | Headpart, G1/2                    | 59905114 |  |
| 2.3  | Headpart, G1/2                    | 59901015 |  |
| 3    | Fixing screw, M6 Discontinued     | 59904942 |  |
| 3.1  | O-ring, 18x2.5                    | 59902342 |  |
| 5    | Spout, L=180 Discontinued         | 59901850 |  |
| 6    | Aerator, M24x1 STD HC A           | 59902366 |  |
| 6.1  | Aerator, M22/24 A                 | 59902081 |  |
| 7    | Pop-up operating rod Discontinued | 59906359 |  |
| 8    | Swivel joint Discontinued         | 59906839 |  |
| 9    | Pop-up waste                      | 59904620 |  |
| N.I. | Washer with chain holder          | 59902219 |  |