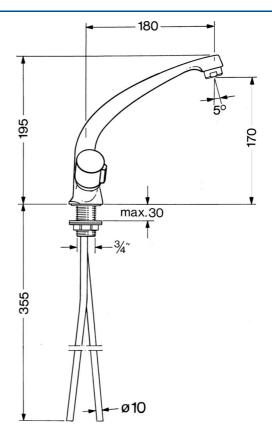

## 03052106 HANSANOVA - Washbasin faucet Discontinued

EAN: 4015474583924 static.hansa.com/03052106

• Washbasin

- Two-grip
- Deck mounted

- Chrome
- Swivel spout

#### **Technical properties**

Hot water supply Working pressure Backflow prevention (EN1717) Material max. +80°C 0.5-10 bar AA Brass