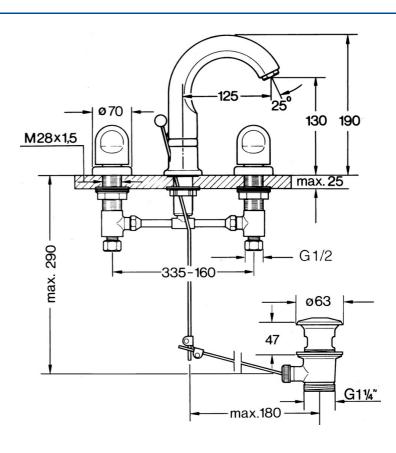

# 0298210593 HANSALUX - Miscelatore lavabo

EAN: 4015474631984 static.hansa.com/0298210593

- Lavabo
- A due maniglie

Montaggio d'appoggio

### Dati tecnici

#### Caratteristiche tecniche

Fornitura di acqua calda Pressione di esercizio

Materiale

max. +80°C 0.5-10 bar Ottone