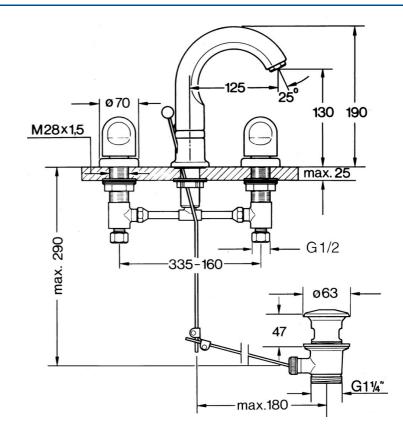

## 02982105 HANSALUX - Miscelatore lavabo

EAN: 4015474639799 static.hansa.com/02982105

- Lavabo
- A due maniglie

- Montaggio d'appoggio
- Cromo

## Dati tecnici

## Caratteristiche tecniche

Fornitura di acqua calda Pressione di esercizio Materiale max. +80°C 0.5-10 bar Ottone

Parti di ricambio