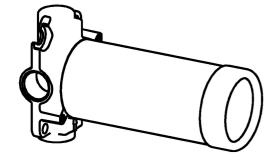

EAN: 4015474186477 static.hansa.com/02950100

- Accessori
- A incasso
- Montaggio a parete con unità d'incasso
- Deviatore integrato / Regolazione portata
- Vitone ceramico
- Ottone DZR

# Parti di ricambio

#### SP02950100

|    | Nome           | Codice   |
|----|----------------|----------|
| 01 | Deviatore      | 59913468 |
| 02 | Screw, (2011-) | 59913758 |
| 03 | Adapter Bianco | 59910235 |
| 04 | Anello         | 59910694 |
| 05 | Rosetta        | 59911745 |