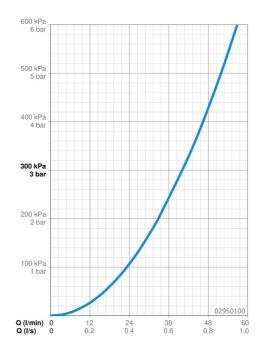

EAN: 4015474186477 static.hansa.com/02950100



- Accessori
- A incasso
- Montaggio a parete con unità d'incasso
- Deviatore integrato / Regolazione portata
- Vitone ceramico
- Ottone DZR







## Dati tecnici

### Caratteristiche flusso

Portata 3 bar 40.2 l/min

## Caratteristiche tecniche

Misura DN (dimensione nominale)DN15Fornitura di acqua caldamax. +80°CPressione di esercizio1-10 barMisura della connessioneG1/2



# Parti di ricambio



#### SP02950100

|    | Nome           | Codice   |
|----|----------------|----------|
| 01 | Deviatore      | 59913468 |
| 02 | Screw, (2011-) | 59913758 |
| 03 | Adapter Bianco | 59910235 |
| 04 | Anello         | 59910694 |
| 05 | Rosetta        | 59911745 |