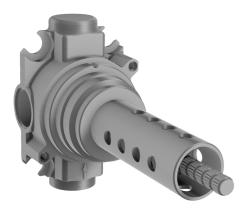

EAN: 4015474186477 static.hansa.com/02950100

- Accessori
- A incasso
- Montaggio a parete con unità d'incasso
- Deviatore integrato / Regolazione portata
- Vitone ceramico
- Ottone DZR

# Parti di ricambio

#### SP02950100

|    | Nome           | Codice   |
|----|----------------|----------|
| 01 | Deviatore      | 59913468 |
| 02 | Screw, (2011-) | 59913758 |
| 03 | Adapter Bianco | 59910235 |
| 04 | Anello         | 59910694 |
| 05 | Rosetta        | 59911745 |