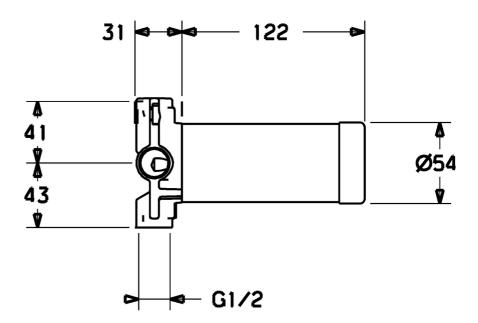

## Caratteristiche tecniche

Misura DN (dimensione nominale)DN15Fornitura di acqua caldamax. +80°CPressione di esercizio1-10 barMisura della connessioneG1/2