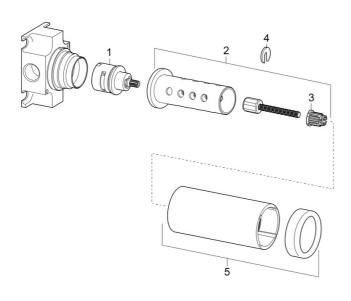

# Parti di ricambio

#### SP02950100

|    | Nome           | Codice   |
|----|----------------|----------|
| 01 | Deviatore      | 59913468 |
| 02 | Screw, (2011-) | 59913758 |
| 03 | Adapter Bianco | 59910235 |
| 04 | Anello         | 59910694 |
| 05 | Rosetta        | 59911745 |