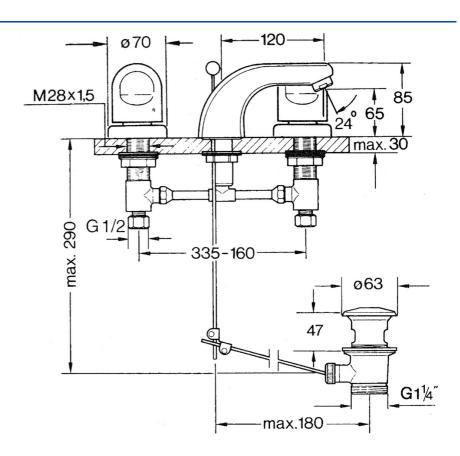

### Dati tecnici

### Caratteristiche tecniche

Fornitura di acqua calda Pressione di esercizio

Materiale

max. +80°C

0.5-10 bar

Ottone