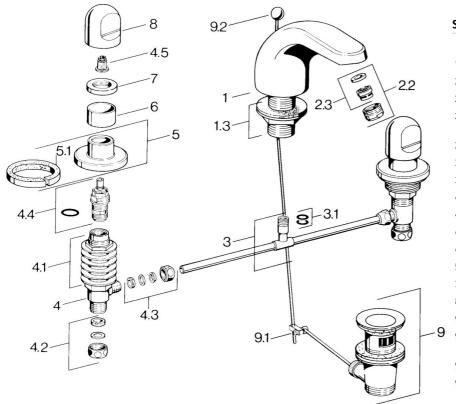

# Parti di ricambio

### SP02902105

|     | Nome                                                     | Codice   |
|-----|----------------------------------------------------------|----------|
| 1.3 | Kit dadi di fissaggio Cromo                              | 59910705 |
| 2.2 | Aereatore, M24x1 STD HC A Cromo                          | 59902366 |
| 2.2 | Aereatore, M24x1 A Bianco Fuori produzione               | 59905419 |
| 2.2 | Aereatore, M24x1 STD CC A Ottone lucido Fuori produzione | 59906580 |
| 2.3 | Aereatore, M22/24 A                                      | 59902081 |
| 3   |                                                          | 59910687 |
| 3.1 | O-ring, d 11x2 Fuori produzione                          | 59910686 |
| 4.2 | Kit di guarnizione Fuori produzione                      | 59910707 |
| 4.3 | Cramping connector                                       | 59905061 |
| 4.4 | Vitone , G1/2                                            | 59905114 |
| 4.5 | Adapter Bianco                                           | 59910235 |
| 5   | Piastra Cromo Fuori produzione                           | 59910200 |
| 7   | , M24x1.5                                                | 59910159 |
| 8   | Maniglia Cromo                                           | 59910363 |
| 9   | Scarico a saltarello Cromo                               | 59904620 |
| 9   | Scarico a saltarello Ottone lucido Fuori produzione      | 59906734 |
| 9.1 | Snodo                                                    | 59904624 |
| 9.2 | Asta saltarello Cromo                                    | 59906423 |
|     |                                                          |          |