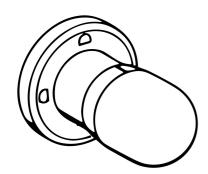

## 0287913593 HANSAJET - Parte della copertura

EAN: 4015474676992 static.hansa.com/0287913593

- Accessori
- Set esterno

- Montaggio a parete con unità d'incasso
- Placca rotonda

## SP02879135

|      | Nome                                | Codice   |
|------|-------------------------------------|----------|
| 1    | Maniglia Cromo Fuori produzione     | 59910182 |
| 1.1  | Screw, M6x16, SW2.5                 | 59911727 |
| 1.2  | Spinotto Cromo                      | 59911840 |
| 1.4  | O-ring, d 6x1                       | 59912136 |
| 1.5  | Adapter Bianco                      | 59910235 |
| 2    | Cappuccio Cromo                     | 59911728 |
| 3    | Piastra Cromo                       | 59911737 |
| 3.4  | Kit di guarnizione Fuori produzione | 59911744 |
| N.I. | Prolunga, 70.5-105.5 mm Cromo       | 59911653 |