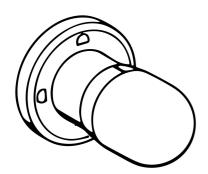

## 0287913572 HANSAJET - Parte della copertura

EAN: 4015474676916 static.hansa.com/0287913572

- Accessori
- Set esterno

- Montaggio a parete con unità d'incasso
- Placca rotonda