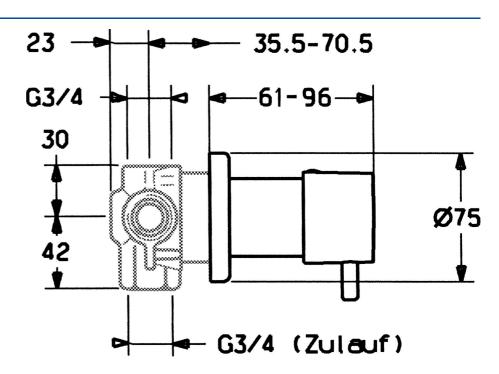

## 02879132 HANSADESIGNO - Cover part for diverter

EAN: 4015474022645 static.hansa.com/02879132

- Accessori
- Set esterno
- Montaggio a parete con unità d'incasso
- Cromo
- Placca rotonda

Dati tecnici