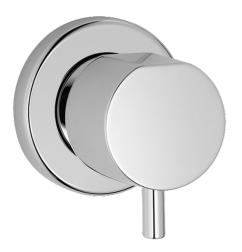

## 02879132 HANSADESIGNO - Cover part for diverter

EAN: 4015474022645 static.hansa.com/02879132

- Accessori
- Set esterno
- Montaggio a parete con unità d'incasso
- Cromo
- Placca rotonda

Dati tecnici