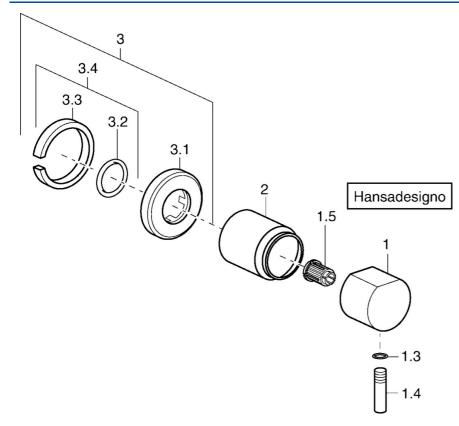

## Parti di ricambio

## SP02879132

|      | Nome                                | Codice   |
|------|-------------------------------------|----------|
| 1    | Maniglia Cromo                      | 59912131 |
| 1.1  | Screw, M6x16, SW2.5                 | 59911727 |
| 1.2  | Spinotto Cromo                      | 59911840 |
| 1.3  | O-ring, d 6x1                       | 59912136 |
| 1.4  | Leva, M8, 22 mm Cromo               | 59912132 |
| 1.5  | Adapter Bianco                      | 59910235 |
| 2    | Cappuccio Cromo                     | 59911728 |
| 3    | Piastra Cromo                       | 59911737 |
| 3.4  | Kit di guarnizione Fuori produzione | 59911744 |
| N.I. | Prolunga, 70.5-105.5 mm Cromo       | 59911653 |