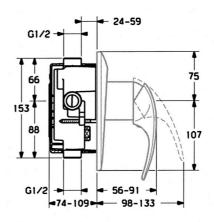

# 0286910182 HANSADELTA - Piastra per miscelatore doccia

EAN: 4015474636057 static.hansa.com/0286910182

- Soluzioni doccia
- Set esterno, Monocomando

- Montaggio a parete con unità d'incasso
- Bianco

#### Caratteristiche tecniche

Fornitura di acqua calda Pressione di esercizio max. +80°C

0.5-10 bar