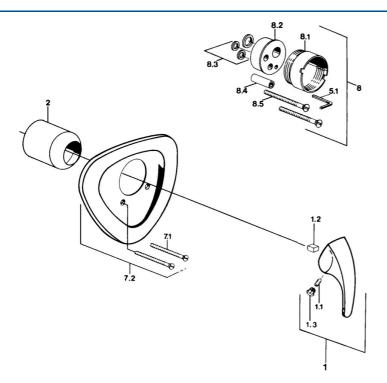

# Parti di ricambio

## SP02869101

|     | Nome                                 | Codice   |
|-----|--------------------------------------|----------|
| 1.1 | Screw, M5x8, SW2.5                   | 59904755 |
| 1.2 | Adattatore                           | 59904778 |
| 1.3 | Tappo, hot/cold                      | 59906705 |
| 7.1 | Screw, M5x65 Cromo                   | 59904847 |
| 7.1 | Screw, M5x65 Bianco Fuori produzione | 59906672 |
| 7.3 | Pezzi di guida                       | 59904846 |