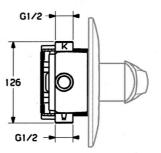

# 0286910182 HANSADELTA - Piastra per miscelatore doccia

EAN: 4015474636057 static.hansa.com/0286910182

- Soluzioni doccia
- Set esterno, Monocomando

- Montaggio a parete con unità d'incasso
- Bianco

#### Caratteristiche tecniche

Fornitura di acqua calda Pressione di esercizio max. +80°C

0.5-10 bar