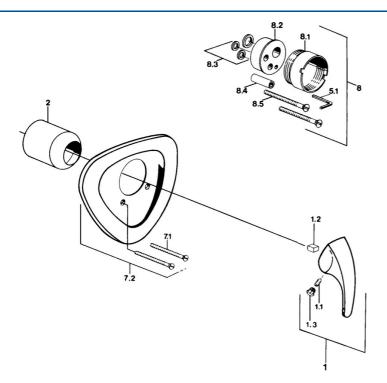

## Parti di ricambio

### SP02869101

|     | Nome                                 | Codice   |
|-----|--------------------------------------|----------|
| 1.1 | Screw, M5x8, SW2.5                   | 59904755 |
| 1.2 | Adattatore                           | 59904778 |
| 1.3 | Tappo, hot/cold                      | 59906705 |
| 7.1 | Screw, M5x65 Cromo                   | 59904847 |
| 7.1 | Screw, M5x65 Bianco Fuori produzione | 59906672 |
| 7.3 | Pezzi di guida                       | 59904846 |