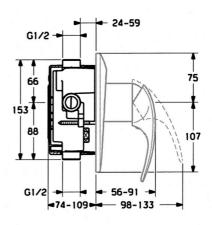

#### Caratteristiche tecniche

Fornitura di acqua calda Pressione di esercizio max. +80°C 0.5-10 bar