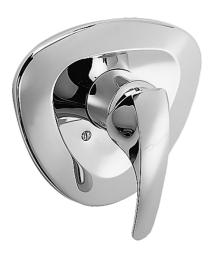

# 02869101 HANSADELTA - Piastra per miscelatore doccia

EAN: 4015474636033 static.hansa.com/02869101

- Soluzioni doccia
- Set esterno, Monocomando

- Montaggio a parete con unità d'incasso
- Cromo