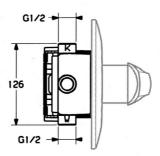

#### Caratteristiche tecniche

Fornitura di acqua calda Pressione di esercizio max. +80°C 0.5-10 bar