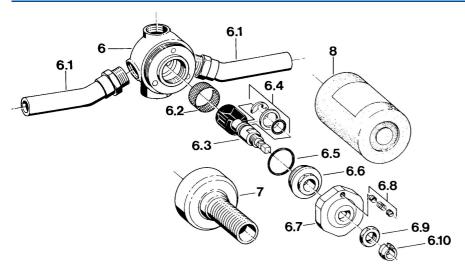

## SP02810100

|      | Nome                               | Codice   |
|------|------------------------------------|----------|
| 1.1  | Dado di fissaggio Fuori produzione | 59910064 |
| 2    | Maniglia Cromo Fuori produzione    | 59910182 |
| 3    | Piastra Cromo Fuori produzione     | 59910065 |
| 5.2  | Clip a molla                       | 59901017 |
| 5.3  | Parte interna                      | 59901621 |
| 5.4  | Prolunga, 80 mm                    | 59910424 |
| 5.5  | Anello                             | 59910694 |
| 5.6  | Adapter Bianco                     | 59910235 |
| 6.2  | Filtro                             | 59910074 |
| 6.4  | Set di fissaggio                   | 59910076 |
| 6.5  | O-ring, d 23.5x1.78                | 59905101 |
| 6.6  | Screw                              | 59910077 |
| 6.7  | Plate Fuori produzione             | 59910078 |
| 6.8  | Fuori produzione                   | 59910079 |
| 6.9  | Dado Fuori produzione              | 59910080 |
| 6.10 | Fixing part Fuori produzione       | 59901018 |
| 7    | Adattatore Fuori produzione        | 59910081 |