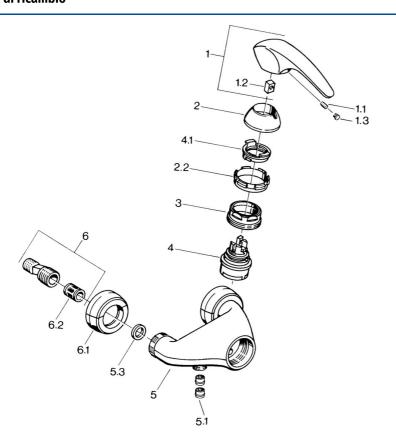

## Parti di ricambio

### SP02670101

|     | Nome                                   | Codice    |
|-----|----------------------------------------|-----------|
| 1.1 | Screw, M5x8, SW2.5                     | 59904755  |
| 1.2 | Adattatore                             | 59904778  |
| 1.3 | Tappo, hot/cold                        | 59906705  |
| 2   | Cappuccio Cromo Fuori produzione       | 59910582  |
| 2.2 | Fornitura Fuori produzione             | 59910586  |
| 3   | Vite eye, M50x1, SW45                  | 59904775  |
| 4   | Cartuccia, 4.8 eco                     | 59904601  |
| 4.1 | Hot water limiter                      | 59904759  |
| 5.1 | Valvola antiriflusso                   | 59905714  |
| 6   | Connettore eccentrico, G3/4xG1/2, DN15 | 59910254  |
| 6.1 | Cromo Fuori produzione                 | 59911022  |
| 6.2 | Silonziatoro                           | 5000/-702 |