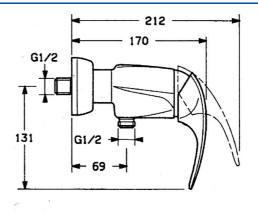

#### Caratteristiche tecniche

Fornitura di acqua calda Pressione di esercizio Backflow prevention (EN1717) max. +80°C 0.5-10 bar EB