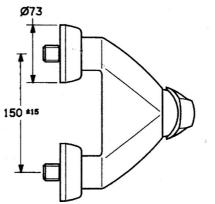

#### Caratteristiche tecniche

Fornitura di acqua calda Pressione di esercizio Backflow prevention (EN1717) max. +80°C 0.5-10 bar EB