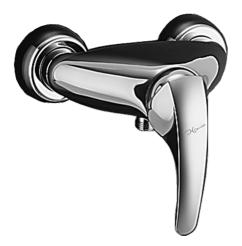

## 02670101 HANSADELTA - Miscelatore doccia

EAN: 4015474635302 static.hansa.com/02670101

- Soluzioni doccia
- Monocomando
- Montaggio a parete

- Cromo
- Valvola/e di non ritorno
- Silenziatore