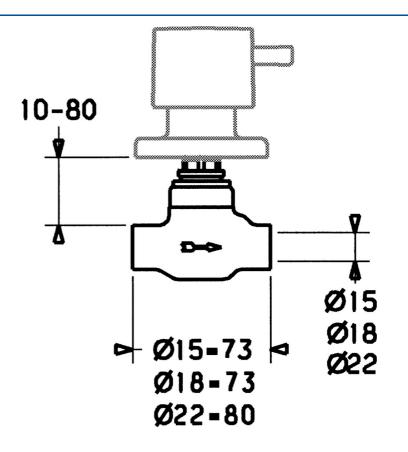

## 02360100 HANSA - Corpo incasso, G3/4

EAN: 4015474606616 static.hansa.com/02360100

- Accessori
- A incasso

• Montaggio a parete con unità d'incasso

#### **Caratteristiche tecniche**

Fornitura di acqua calda Pressione di esercizio max. +80°C 1-10 bar