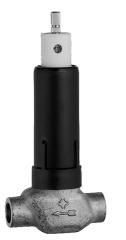

## 02360100 HANSA - Corpo incasso, G3/4

EAN: 4015474606616 static.hansa.com/02360100

- Accessori
- A incasso

• Montaggio a parete con unità d'incasso

#### **Caratteristiche tecniche**

Fornitura di acqua calda Pressione di esercizio max. +80°C 1-10 bar