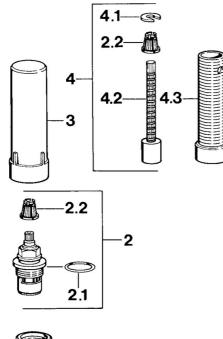

## Parti di ricambio

### SP02250100

|     | Nome                       | Codice   |  |
|-----|----------------------------|----------|--|
| 2   | Vitone, G3/4, 180°         | 59910383 |  |
| 2.1 | O-ring, 23x1.78            | 59910693 |  |
| 2.2 | Adapter Bianco             | 59910235 |  |
| 3   | Protezione                 | 59910667 |  |
| 4   | Prolunga, 80 mm            | 59910424 |  |
| 4.1 | Anello                     | 59910694 |  |
| 4.2 | Inside spindle             | 59910379 |  |
| 4.3 | Bussola filettata, M24x1.5 | 59910100 |  |