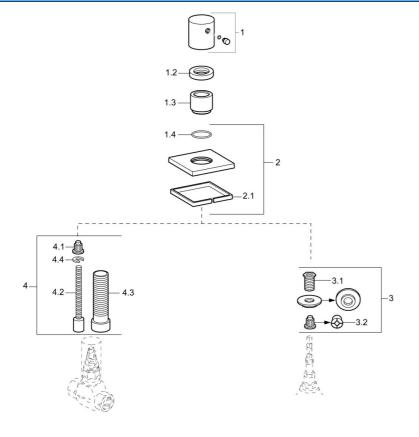

## Náhradné diely

## SP02289172

|     | Názov                             | Kód      |
|-----|-----------------------------------|----------|
| 1   | Rukoväť                           | 59913349 |
| 1.2 | Prítlačná matica, d35.5xM24x1     | 59912023 |
| 1.3 | Ružice                            | 59913434 |
| 1.4 | O-krúžok, d 27x2                  | 59901532 |
| 2   | Kryt príruby, 75x75 mm            | 59913435 |
| 3   | Adaptér                           | 59911033 |
| 3.1 | Závit bradavky, M12x1/M15x1, AF17 | 59902708 |
| 3.2 | Adaptér Modrá                     | 59911052 |
| 4   | Nadstavný segment, 80 mm          | 59910424 |
| 4.1 | Adaptér Biela                     | 59910235 |
| 4.2 | Vnútorné vreteno                  | 59910379 |
| 4.3 | Závitové puzdro, M24x1.5          | 59910100 |
| 4.4 | Krúžok                            | 59910694 |