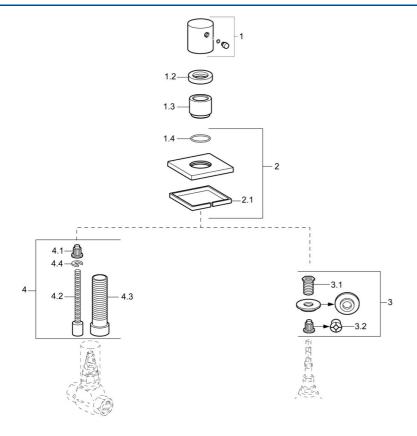

## Reserveonderdelen

## SP02289172

|     | Naam                                  | Code     |
|-----|---------------------------------------|----------|
| 1   | Hendel Chroom                         | 59913349 |
| 1.2 | Schroefring, d35.5xM24x1              | 59912023 |
| 1.3 | Rosassen Chroom                       | 59913434 |
| 1.4 | O-ring, d 27x2                        | 59901532 |
| 2   | Afdekplaat, 75x75 mm Chroom           | 59913435 |
| 3   | Adapter                               | 59911033 |
| 3.1 | Schroefdraad tepel, M12x1/M15x1, AF17 | 59902708 |
| 3.2 | Adapter Blauw                         | 59911052 |
| 4   | Inbouwverlengstuk kompleet, 80 mm     | 59910424 |
| 4.1 | Adapter Wit                           | 59910235 |
| 4.2 | Binnenwerk buis                       | 59910379 |
| 4.3 | Schroefmof, M24x1.5                   | 59910100 |
| 4.4 | Ring                                  | 59910694 |