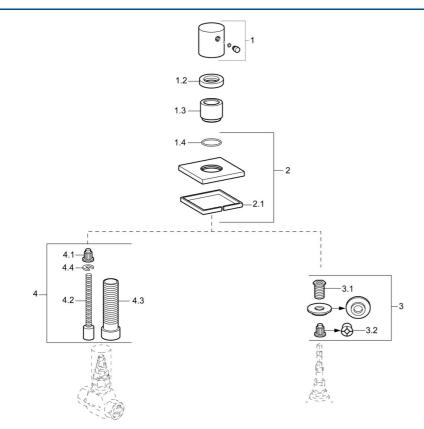

## Parti di ricambio

| SP02289172 |                                      |          |  |
|------------|--------------------------------------|----------|--|
|            | Nome                                 | Codice   |  |
| 1          | Maniglia Cromo                       | 59913349 |  |
| 1.2        | Dado di fissaggio, d35.5xM24x1       | 59912023 |  |
| 1.3        | Rosetta Cromo                        | 59913434 |  |
| 1.4        | O-ring, d 27x2                       | 59901532 |  |
| 2          | Piastra, 75x75 mm Cromo              | 59913435 |  |
| 3          | Adapter                              | 59911033 |  |
| 3.1        | Capezzolo filetto, M12x1/M15x1, AF17 | 59902708 |  |
| 3.2        | Adapter Blu                          | 59911052 |  |
| 4          | Prolunga, 80 mm                      | 59910424 |  |
| 4.1        | Adapter Bianco                       | 59910235 |  |
| 4.2        | Inside spindle                       | 59910379 |  |
| 4.3        | Bussola filettata, M24x1.5           | 59910100 |  |
| 4.4        | Anello                               | 59910694 |  |