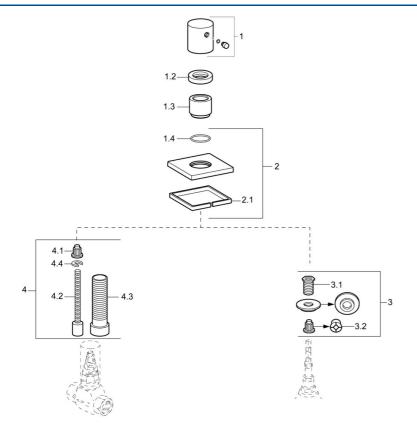

## Náhradné diely

## SP02289172

|     | Názov                             | Kód      |
|-----|-----------------------------------|----------|
| 1   | Rukoväť                           | 59913349 |
| 1.2 | Prítlačná matica, d35.5xM24x1     | 59912023 |
| 1.3 | Ružice                            | 59913434 |
| 1.4 | O-krúžok, d 27x2                  | 59901532 |
| 2   | Kryt príruby, 75x75 mm            | 59913435 |
| 3   | Adaptér                           | 59911033 |
| 3.1 | Závit bradavky, M12x1/M15x1, AF17 | 59902708 |
| 3.2 | Adaptér Modrá                     | 59911052 |
| 4   | Nadstavný segment, 80 mm          | 59910424 |
| 4.1 | Adaptér Biela                     | 59910235 |
| 4.2 | Vnútorné vreteno                  | 59910379 |
| 4.3 | Závitové puzdro, M24x1.5          | 59910100 |
| 4.4 | Krúžok                            | 59910694 |