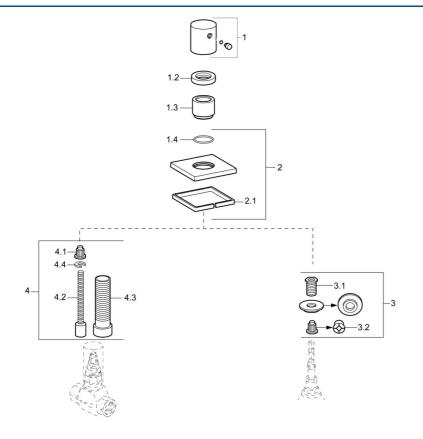

## Parti di ricambio

## SP02289172

|     | Nome                                 | Codice   |
|-----|--------------------------------------|----------|
| 1   | Maniglia Cromo                       | 59913349 |
| 1.2 | Dado di fissaggio, d35.5xM24x1       | 59912023 |
| 1.3 | Rosetta Cromo                        | 59913434 |
| 1.4 | O-ring, d 27x2                       | 59901532 |
| 2   | Piastra, 75x75 mm Cromo              | 59913435 |
| 3   | Adapter                              | 59911033 |
| 3.1 | Capezzolo filetto, M12x1/M15x1, AF17 | 59902708 |
| 3.2 | Adapter Blu                          | 59911052 |
| 4   | Prolunga, 80 mm                      | 59910424 |
| 4.1 | Adapter Bianco                       | 59910235 |
| 4.2 | Inside spindle                       | 59910379 |
| 4.3 | Bussola filettata, M24x1.5           | 59910100 |
| 4.4 | Anello                               | 59910694 |