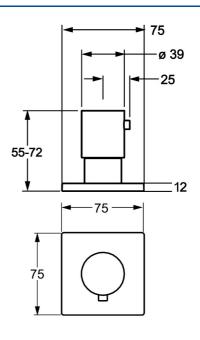

## 02289172 HANSA - Krycia časť

EAN: 4015474173118 static.hansa.com/02289172



- Príslušenstvo
- Sada pre konečnú montáž
- Podomietková inštalácia
- Chróm

- Rukoväť regulátora prietoku vody
- Štvorcová rozeta
- Vhodné pre podomietkové ventily s keramickým alebo vretenovým ovládacím dielom-vrškom





## Technické údaje



## Náhradné diely



## SP02289172

|     | Názov                             | Kód      |
|-----|-----------------------------------|----------|
| 1   | Rukoväť                           | 59913349 |
| 1.2 | Prítlačná matica, d35.5xM24x1     | 59912023 |
| 1.3 | Ružice                            | 59913434 |
| 1.4 | O-krúžok, d 27x2                  | 59901532 |
| 2   | Kryt príruby, 75x75 mm            | 59913435 |
| 3   | Adaptér                           | 59911033 |
| 3.1 | Závit bradavky, M12x1/M15x1, AF17 | 59902708 |
| 3.2 | Adaptér Modrá                     | 59911052 |
| 4   | Nadstavný segment, 80 mm          | 59910424 |
| 4.1 | Adaptér Biela                     | 59910235 |
| 4.2 | Vnútorné vreteno                  | 59910379 |
| 4.3 | Závitové puzdro,