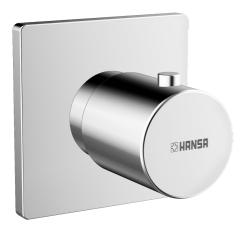

## 02289172 HANSA - Krycia časť

EAN: 4015474173118 static.hansa.com/02289172

- Príslušenstvo
- Sada pre konečnú montáž
- Podomietková inštalácia
- Chróm

- Rukoväť regulátora prietoku vody
- Štvorcová rozeta
- Vhodné pre podomietkové ventily s keramickým alebo vretenovým ovládacím dielom-vrškom