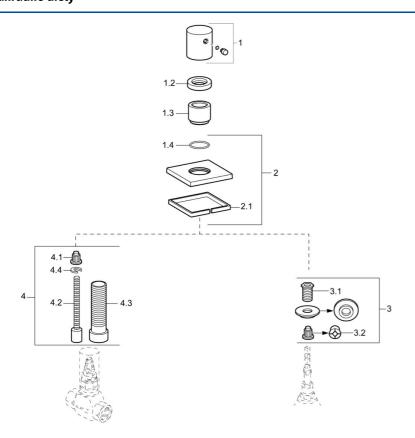

## Náhradné diely

## SP02289172

|     | Názov                             | Kód      |
|-----|-----------------------------------|----------|
| 1   | Rukoväť                           | 59913349 |
| 1.2 | Prítlačná matica, d35.5xM24x1     | 59912023 |
| 1.3 | Ružice                            | 59913434 |
| 1.4 | O-krúžok, d 27x2                  | 59901532 |
| 2   | Kryt príruby, 75x75 mm            | 59913435 |
| 3   | Adaptér                           | 59911033 |
| 3.1 | Závit bradavky, M12x1/M15x1, AF17 | 59902708 |
| 3.2 | Adaptér Modrá                     | 59911052 |
| 4   | Nadstavný segment, 80 mm          | 59910424 |
| 4.1 | Adaptér Biela                     | 59910235 |
| 4.2 | Vnútorné vreteno                  | 59910379 |
| 4.3 | Závitové puzdro, M24x1.5          | 59910100 |
| 44  | Krúžok                            | 59910694 |