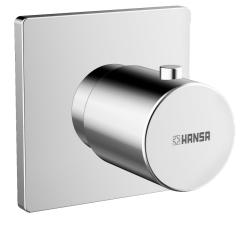

## 02289172 HANSA - Parte della copertura

EAN: 4015474173118 static.hansa.com/02289172

- Accessori
- Set esterno
- Montaggio a parete con unità d'incasso
- Cromo
- Manopola di regolazione portata
- Placca quadrata