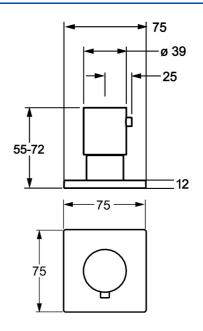

## 02289172 HANSA - Parte della copertura

EAN: 4015474173118 static.hansa.com/02289172



- Accessori
- Set esterno
- Montaggio a parete con unità d'incasso
- Cromo
- Manopola di regolazione portata
- Placca quadrata





Dati tecnici

## K> HANSA

Parti di ricambio



## SP02289172

|     | Nome                                 | Codice   |  |
|-----|--------------------------------------|----------|--|
| 1   | Maniglia Cromo                       | 59913349 |  |
| 1.2 | Dado di fissaggio, d35.5xM24x1       | 59912023 |  |
| 1.3 | Rosetta Cromo                        | 59913434 |  |
| 1.4 | O-ring, d 27x2                       | 59901532 |  |
| 2   | Piastra, 75x75 mm Cromo              | 59913435 |  |
| 3   | Adapter                              | 59911033 |  |
| 3.1 | Capezzolo filetto, M12x1/M15x1, AF17 | 59902708 |  |
| 3.2 | Adapter Blu                          | 59911052 |  |
| 4   | Prolunga, 80 mm                      | 59910424 |  |
| 4.1 | Adapter Bianco                       | 59910235 |  |
| 4