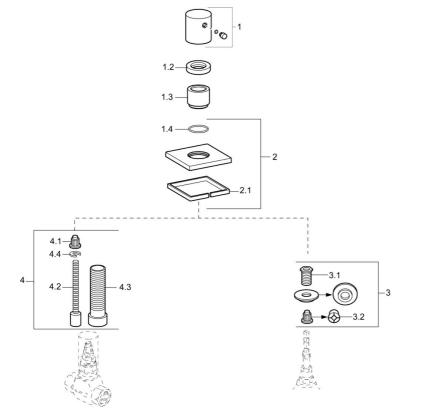

## K> HANSA

Parti di ricambio

## SP02289172

|     | Nome                                 | Codice   |  |
|-----|--------------------------------------|----------|--|
| 1   | Maniglia Cromo                       | 59913349 |  |
| 1.2 | Dado di fissaggio, d35.5xM24x1       | 59912023 |  |
| 1.3 | Rosetta Cromo                        | 59913434 |  |
| 1.4 | O-ring, d 27x2                       | 59901532 |  |
| 2   | Piastra, 75x75 mm Cromo              | 59913435 |  |
| 3   | Adapter                              | 59911033 |  |
| 3.1 | Capezzolo filetto, M12x1/M15x1, AF17 | 59902708 |  |
| 3.2 | Adapter Blu                          | 59911052 |  |
| 4   | Prolunga, 80 mm                      | 59910424 |  |
| 4.1 | Adapter Bianco                       | 59910235 |  |
| 4.2 | Inside spindle                       | 59910379 |  |
| 4.3 | Bussola filettata, M24x1.5           | 59910100 |  |
| 4.4 | Anello                               | 59910694 |  |
|     |                                      |          |  |