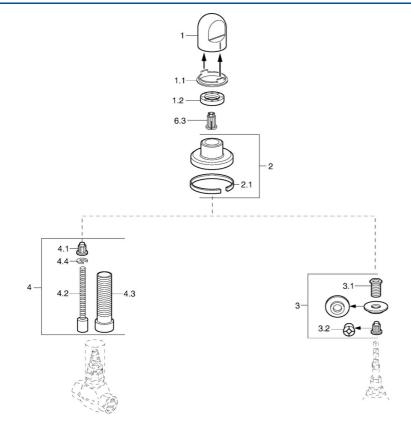

## Náhradné diely

## SP02289135

|     | Názov                                | Kód      |
|-----|--------------------------------------|----------|
| 1   | Rukoväť Biela Ukončené               | 59910364 |
| 1   | Rukoväť                              | 59910363 |
| 1.1 | Krúžok                               | 59910941 |
| 1.2 | , M24x1.5                            | 59910159 |
| 2   | Kryt príruby Chróm/Saténová Ukončené | 59910095 |
| 2   | Kryt príruby, d 70 mm                | 59910094 |
| 2   | Kryt príruby Biela Ukončené          | 59910096 |
| 2.1 | Gumové tesnenie                      | 59912463 |
| 3   | Adaptér                              | 59911033 |
| 3.1 | Závit bradavky, M12x1/M15x1, AF17    | 59902708 |
| 3.2 | Adaptér Modrá                        | 59911052 |
| 4   | Nadstavný segment, 80 mm             | 59910424 |
| 4.1 | Adaptér Biela                        | 59910235 |
| 4.2 | Vnútorné vreteno                     | 59910379 |
| 4.3 | Závitové puzdro, M24x1.5             | 59910100 |
| 4.4 | Krúžok                               | 59910694 |