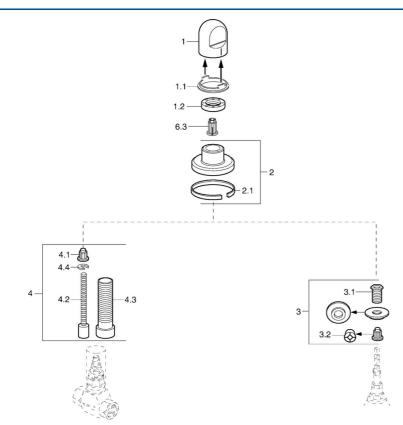

## Parti di ricambio

## SP02289135

|     | Nome                                    | Codice   |
|-----|-----------------------------------------|----------|
| 1   | Maniglia Bianco Fuori produzione        | 59910364 |
| 1   | Maniglia Cromo                          | 59910363 |
| 1.1 | Anello                                  | 59910941 |
| 1.2 | , M24x1.5                               | 59910159 |
| 2   | Piastra Cromo/Satinato Fuori produzione | 59910095 |
| 2   | Piastra, d 70 mm Cromo                  | 59910094 |
| 2   | Piastra Bianco Fuori produzione         | 59910096 |
| 2.1 | Guarnizione di gomma                    | 59912463 |
| 3   | Adapter                                 | 59911033 |
| 3.1 | Capezzolo filetto, M12x1/M15x1, AF17    | 59902708 |
| 3.2 | Adapter Blu                             | 59911052 |
| 4   | Prolunga, 80 mm                         | 59910424 |
| 4.1 | Adapter Bianco                          | 59910235 |
| 4.2 | Inside spindle                          | 59910379 |
| 4.3 | Bussola filettata, M24x1.5              | 59910100 |
| 4.4 | Anello                                  | 59910694 |
|     |                                         |          |