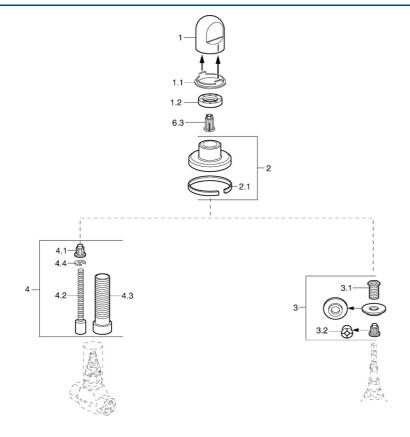

## SP02289135

|     | Name                                   | Code     |
|-----|----------------------------------------|----------|
| 1   | Handle White Discontinued              | 59910364 |
| 1   | Handle                                 | 59910363 |
| 1.1 | Ring                                   | 59910941 |
| 1.2 | Disk, M24x1.5                          | 59910159 |
| 2   | Cover flange Chrome/Satin Discontinued | 59910095 |
| 2   | Cover flange, d 70 mm                  | 59910094 |
| 2   | Cover flange White Discontinued        | 59910096 |
| 2.1 | Rubber gasket                          | 59912463 |
| 3   | Adapter                                | 59911033 |
| 3.1 | Thread nipple, M12x1/M15x1, AF17       | 59902708 |
| 3.2 | Adapter Blue                           | 59911052 |
| 4   | Raising kit, 80 mm                     | 59910424 |
| 4.1 | Adapter White                          | 59910235 |
| 4.2 | Inside spindle                         | 59910379 |
| 4.3 | Threaded sleeve, M24x1.5               | 59910100 |
| 4.4 | Ring                                   | 59910694 |