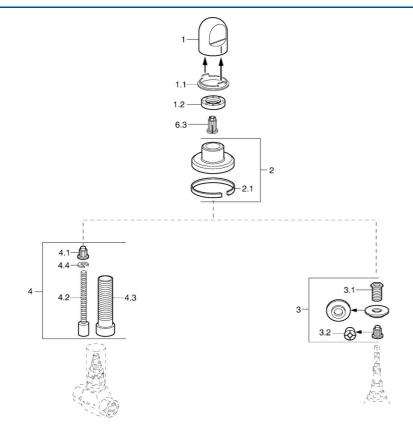

## Parti di ricambio

## SP02289135

|     | Nome                                    | Codice   |
|-----|-----------------------------------------|----------|
| 1   | Maniglia Bianco Fuori produzione        | 59910364 |
| 1   | Maniglia Cromo                          | 59910363 |
| 1.1 | Anello                                  | 59910941 |
| 1.2 | , M24x1.5                               | 59910159 |
| 2   | Piastra Cromo/Satinato Fuori produzione | 59910095 |
| 2   | Piastra, d 70 mm Cromo                  | 59910094 |
| 2   | Piastra Bianco Fuori produzione         | 59910096 |
| 2.1 | Guarnizione di gomma                    | 59912463 |
| 3   | Adapter                                 | 59911033 |
| 3.1 | Capezzolo filetto, M12x1/M15x1, AF17    | 59902708 |
| 3.2 | Adapter Blu                             | 59911052 |
| 4   | Prolunga, 80 mm                         | 59910424 |
| 4.1 | Adapter Bianco                          | 59910235 |
| 4.2 | Inside spindle                          | 59910379 |
| 4.3 | Bussola filettata, M24x1.5              | 59910100 |
| 4.4 | Anello                                  | 59910694 |