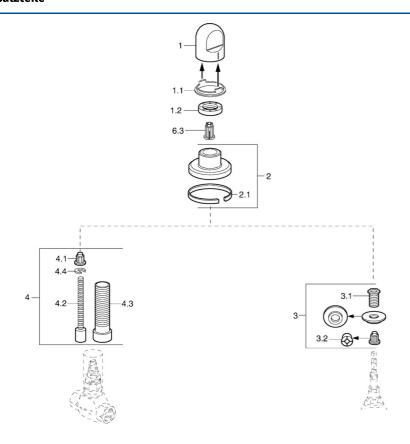

## **Ersatzteile**

## SP02289135

|     | Name                                 | ArtNr.   |
|-----|--------------------------------------|----------|
| 1   | Griff Weiss Ausgelaufen              | 59910364 |
| 1   | Griff                                | 59910363 |
| 1.1 | Ring                                 | 59910941 |
| 1.2 | Scheibe, M24x1.5                     | 59910159 |
| 2   | Rosette Chrom/Seidenmatt Ausgelaufen | 59910095 |
| 2   | Rosette, d 70 mm                     | 59910094 |
| 2   | Rosette Weiss Ausgelaufen            | 59910096 |
| 2.1 | Gummidichtung                        | 59912463 |
| 3   | Adapter                              | 59911033 |
| 3.1 | Gewindenippel, M12x1/M15x1, AF17     | 59902708 |
| 3.2 | Adapter Blau                         | 59911052 |
| 4   | Verlängerungssatz, 80 mm             | 59910424 |
| 4.1 | Adapter Weiss                        | 59910235 |
| 4.2 | Spindel kpl. lang                    | 59910379 |
| 4.3 | Gewindehülse, M24x1.5                | 59910100 |
| 4.4 | Ring                                 | 59910694 |