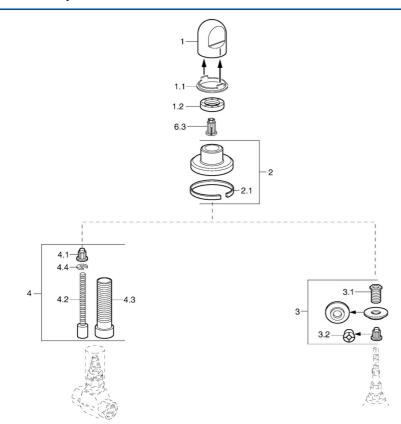

## Náhradné diely

|     | Názov                                | Kód      |
|-----|--------------------------------------|----------|
| 1   | Rukoväť Biela Ukončené               | 59910364 |
| 1   | Rukoväť                              | 59910363 |
| 1.1 | Krúžok                               | 59910941 |
| 1.2 | , M24x1.5                            | 59910159 |
| 2   | Kryt príruby Chróm/Saténová Ukončené | 59910095 |
| 2   | Kryt príruby, d 70 mm                | 59910094 |
| 2   | Kryt príruby Biela Ukončené          | 59910096 |
| 2.1 | Gumové tesnenie                      | 59912463 |
| 3   | Adaptér                              | 59911033 |
| 3.1 | Závit bradavky, M12x1/M15x1, AF17    | 59902708 |
| 3.2 | Adaptér Modrá                        | 59911052 |
| 4   | Nadstavný segment, 80 mm             | 59910424 |
| 4.1 | Adaptér Biela                        | 59910235 |
| 4.2 | Vnútorné vreteno                     | 59910379 |
| 4.3 | Závitové puzdro, M24x1.5             | 59910100 |
| 4.4 | Krúžok                               | 59910694 |