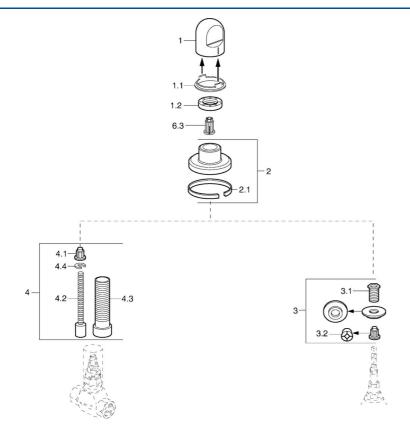

## SP02289135

|     | Nome                                    | Codice   |
|-----|-----------------------------------------|----------|
| 1   | Maniglia Bianco Fuori produzione        | 59910364 |
| 1   | Maniglia Cromo                          | 59910363 |
| 1.1 | Anello                                  | 59910941 |
| 1.2 | , M24x1.5                               | 59910159 |
| 2   | Piastra Cromo/Satinato Fuori produzione | 59910095 |
| 2   | Piastra, d 70 mm Cromo                  | 59910094 |
| 2   | Piastra Bianco Fuori produzione         | 59910096 |
| 2.1 | Guarnizione di gomma                    | 59912463 |
| 3   | Adapter                                 | 59911033 |
| 3.1 | Capezzolo filetto, M12x1/M15x1, AF17    | 59902708 |
| 3.2 | Adapter Blu                             | 59911052 |
| 4   | Prolunga, 80 mm                         | 59910424 |
| 4.1 | Adapter Bianco                          | 59910235 |
| 4.2 | Inside spindle                          | 59910379 |
| 4.3 | Bussola filettata, M24x1.5              | 59910100 |
| 4.4 | Anello                                  | 59910694 |