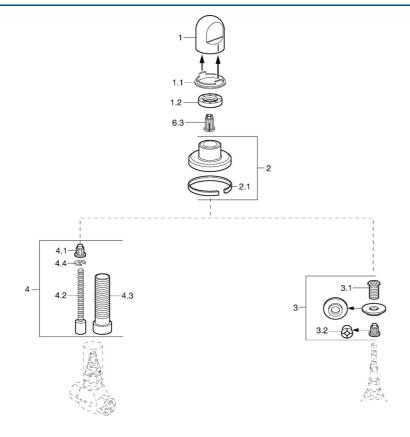

## SP02289135

|     | Názov                                | Kód      |
|-----|--------------------------------------|----------|
| 1   | Rukoväť Biela Ukončené               | 59910364 |
| 1   | Rukoväť                              | 59910363 |
| 1.1 | Krúžok                               | 59910941 |
| 1.2 | , M24x1.5                            | 59910159 |
| 2   | Kryt príruby Chróm/Saténová Ukončené | 59910095 |
| 2   | Kryt príruby, d 70 mm                | 59910094 |
| 2   | Kryt príruby Biela Ukončené          | 59910096 |
| 2.1 | Gumové tesnenie                      | 59912463 |
| 3   | Adaptér                              | 59911033 |
| 3.1 | Závit bradavky, M12x1/M15x1, AF17    | 59902708 |
| 3.2 | Adaptér Modrá                        | 59911052 |
| 4   | Nadstavný segment, 80 mm             | 59910424 |
| 4.1 | Adaptér Biela                        | 59910235 |
| 4.2 | Vnútorné vreteno                     | 59910379 |
| 4.3 | Závitové puzdro, M24x1.5             | 59910100 |
| 4.4 | Krúžok                               | 59910694 |