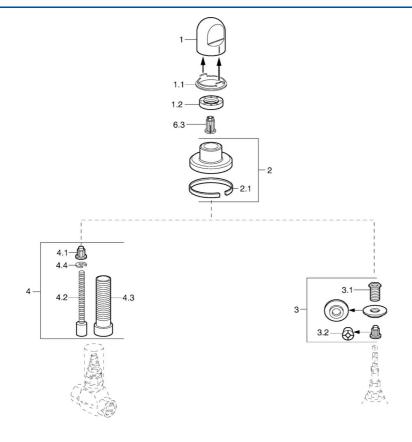

## SP02289135

|     | Nome                                    | Codice   |
|-----|-----------------------------------------|----------|
| 1   | Maniglia Bianco Fuori produzione        | 59910364 |
| 1   | Maniglia Cromo                          | 59910363 |
| 1.1 | Anello                                  | 59910941 |
| 1.2 | , M24x1.5                               | 59910159 |
| 2   | Piastra Cromo/Satinato Fuori produzione | 59910095 |
| 2   | Piastra, d 70 mm Cromo                  | 59910094 |
| 2   | Piastra Bianco Fuori produzione         | 59910096 |
| 2.1 | Guarnizione di gomma                    | 59912463 |
| 3   | Adapter                                 | 59911033 |
| 3.1 | Capezzolo filetto, M12x1/M15x1, AF17    | 59902708 |
| 3.2 | Adapter Blu                             | 59911052 |
| 4   | Prolunga, 80 mm                         | 59910424 |
| 4.1 | Adapter Bianco                          | 59910235 |
| 4.2 | Inside spindle                          | 59910379 |
| 4.3 | Bussola filettata, M24x1.5              | 59910100 |
| 4.4 | Anello                                  | 59910694 |