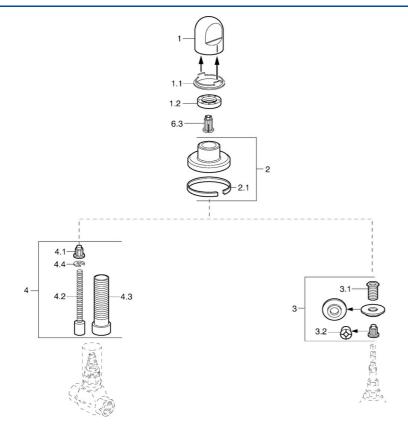

## SP02289135

|     | Name                                   | Code     |
|-----|----------------------------------------|----------|
| 1   | Handle White Discontinued              | 59910364 |
| 1   | Handle                                 | 59910363 |
| 1.1 | Ring                                   | 59910941 |
| 1.2 | Disk, M24x1.5                          | 59910159 |
| 2   | Cover flange Chrome/Satin Discontinued | 59910095 |
| 2   | Cover flange, d 70 mm                  | 59910094 |
| 2   | Cover flange White Discontinued        | 59910096 |
| 2.1 | Rubber gasket                          | 59912463 |
| 3   | Adapter                                | 59911033 |
| 3.1 | Thread nipple, M12x1/M15x1, AF17       | 59902708 |
| 3.2 | Adapter Blue                           | 59911052 |
| 4   | Raising kit, 80 mm                     | 59910424 |
| 4.1 | Adapter White                          | 59910235 |
| 4.2 | Inside spindle                         | 59910379 |
| 4.3 | Threaded sleeve, M24x1.5               | 59910100 |
| 4.4 | Ring                                   | 59910694 |