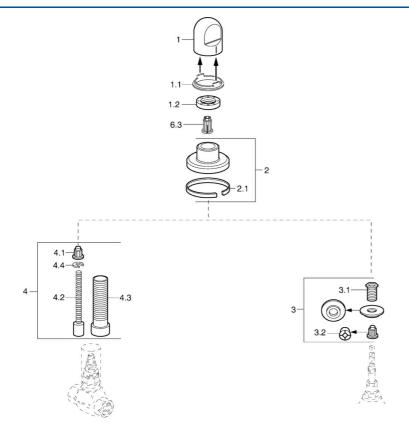

## **Ersatzteile**

## SP02289135

|     | Name                                 | ArtNr.   |
|-----|--------------------------------------|----------|
| 1   | Griff Weiss Ausgelaufen              | 59910364 |
| 1   | Griff                                | 59910363 |
| 1.1 | Ring                                 | 59910941 |
| 1.2 | Scheibe, M24x1.5                     | 59910159 |
| 2   | Rosette Chrom/Seidenmatt Ausgelaufen | 59910095 |
| 2   | Rosette, d 70 mm                     | 59910094 |
| 2   | Rosette Weiss Ausgelaufen            | 59910096 |
| 2.1 | Gummidichtung                        | 59912463 |
| 3   | Adapter                              | 59911033 |
| 3.1 | Gewindenippel, M12x1/M15x1, AF17     | 59902708 |
| 3.2 | Adapter Blau                         | 59911052 |
| 4   | Verlängerungssatz, 80 mm             | 59910424 |
| 4.1 | Adapter Weiss                        | 59910235 |
| 4.2 | Spindel kpl. lang                    | 59910379 |
| 4.3 | Gewindehülse, M24x1.5                | 59910100 |
| 4.4 | Ring                                 | 59910694 |