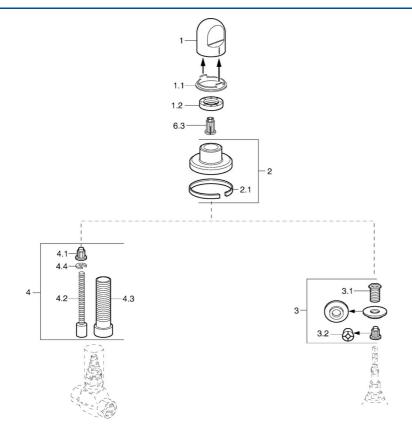

## Parti di ricambio

## SP02289135

|     | Nome                                    | Codice   |
|-----|-----------------------------------------|----------|
| 1   | Maniglia Bianco Fuori produzione        | 59910364 |
| 1   | Maniglia Cromo                          | 59910363 |
| 1.1 | Anello                                  | 59910941 |
| 1.2 | , M24x1.5                               | 59910159 |
| 2   | Piastra Cromo/Satinato Fuori produzione | 59910095 |
| 2   | Piastra, d 70 mm Cromo                  | 59910094 |
| 2   | Piastra Bianco Fuori produzione         | 59910096 |
| 2.1 | Guarnizione di gomma                    | 59912463 |
| 3   | Adapter                                 | 59911033 |
| 3.1 | Capezzolo filetto, M12x1/M15x1, AF17    | 59902708 |
| 3.2 | Adapter Blu                             | 59911052 |
| 4   | Prolunga, 80 mm                         | 59910424 |
| 4.1 | Adapter Bianco                          | 59910235 |
| 4.2 | Inside spindle                          | 59910379 |
| 4.3 | Bussola filettata, M24x1.5              | 59910100 |
| 4.4 | Anello                                  | 59910694 |