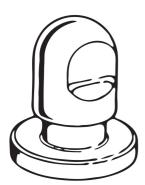

## 0228913542 HANSALUX - Parte della copertura

EAN: 4015474610224 static.hansa.com/0228913542

- Accessori
- Montaggio a parete con unità d'incasso
- Aranja/Ottone lucido
- Manopola di regolazione portata