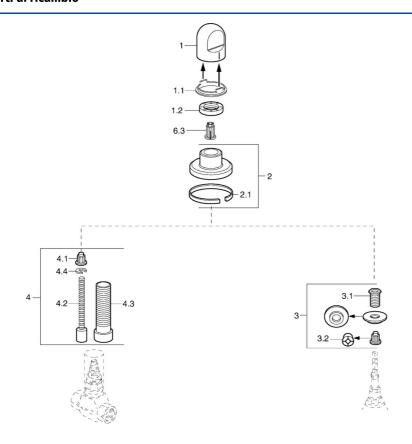

## Parti di ricambio

## SP02289135

|     | Nome                                    | Codice   |
|-----|-----------------------------------------|----------|
| 1   | Maniglia Bianco Fuori produzione        | 59910364 |
| 1   | Maniglia Cromo                          | 59910363 |
| 1.1 | Anello                                  | 59910941 |
| 1.2 | , M24x1.5                               | 59910159 |
| 2   | Piastra Cromo/Satinato Fuori produzione | 59910095 |
| 2   | Piastra, d 70 mm Cromo                  | 59910094 |
| 2   | Piastra Bianco Fuori produzione         | 59910096 |
| 2.1 | Guarnizione di gomma                    | 59912463 |
| 3   | Adapter                                 | 59911033 |
| 3.1 | Capezzolo filetto, M12x1/M15x1, AF17    | 59902708 |
| 3.2 | Adapter Blu                             | 59911052 |
| 4   | Prolunga, 80 mm                         | 59910424 |
| 4.1 | Adapter Bianco                          | 59910235 |
| 4.2 | Inside spindle                          | 59910379 |
| 4.3 | Bussola filettata, M24x1.5              | 59910100 |
| 4.4 | Anello                                  | 59910694 |