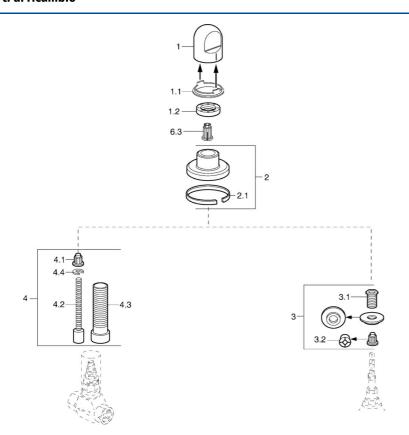

## Parti di ricambio

## SP02289135

|     | Nome                                    | Codice   |
|-----|-----------------------------------------|----------|
| 1   | Maniglia Bianco Fuori produzione        | 59910364 |
| 1   | Maniglia Cromo                          | 59910363 |
| 1.1 | Anello                                  | 59910941 |
| 1.2 | , M24x1.5                               | 59910159 |
| 2   | Piastra Cromo/Satinato Fuori produzione | 59910095 |
| 2   | Piastra, d 70 mm Cromo                  | 59910094 |
| 2   | Piastra Bianco Fuori produzione         | 59910096 |
| 2.1 | Guarnizione di gomma                    | 59912463 |
| 3   | Adapter                                 | 59911033 |
| 3.1 | Capezzolo filetto, M12x1/M15x1, AF17    | 59902708 |
| 3.2 | Adapter Blu                             | 59911052 |
| 4   | Prolunga, 80 mm                         | 59910424 |
| 4.1 | Adapter Bianco                          | 59910235 |
| 4.2 | Inside spindle                          | 59910379 |
| 4.3 | Bussola filettata, M24x1.5              | 59910100 |
| 4.4 | Anello                                  | 59910694 |