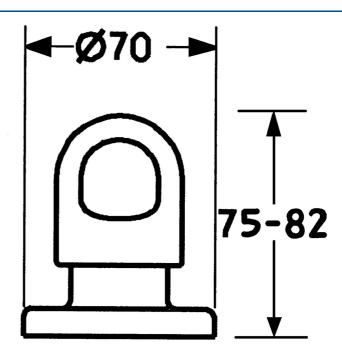

## 02289135 HANSA - Parte della copertura

EAN: 4015474610200 static.hansa.com/02289135



- Accessori
- Montaggio a parete con unità d'incasso
- Cromo
- Manopola di regolazione portata





## Dati tecnici



## Parti di ricambio



## SP02289135

|     | Nome                                    | Codice   |
|-----|-----------------------------------------|----------|
| 1   | Maniglia Bianco Fuori produzione        | 59910364 |
| 1   | Maniglia Cromo                          | 59910363 |
| 1.1 | Anello                                  | 59910941 |
| 1.2 | , M24x1.5                               | 59910159 |
| 2   | Piastra Cromo/Satinato Fuori produzione | 59910095 |
| 2   | Piastra, d 70 mm Cromo                  | 59910094 |
| 2   | Piastra Bianco Fuori produzione         | 59910096 |
| 2.1 | Guarnizione di gomma                    | 59912463 |
| 3   | Adapter                                 | 59911033 |
| 3.1 | Capezzolo filetto, M12x1/M15x1, AF17    | 59902708 |
| 3.2 |