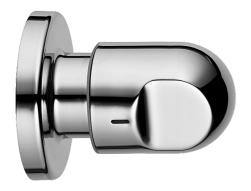

## 02289135 HANSA - Parte della copertura

EAN: 4015474610200 static.hansa.com/02289135

- Accessori
- Montaggio a parete con unità d'incasso
- Cromo
- Manopola di regolazione portata