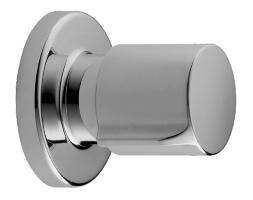

## 02289134 HANSAPRISMA - Parte della copertura

EAN: 4015474054905 static.hansa.com/02289134

• Accessori

- Montaggio a parete con unità d'incasso
- Cromo
- Manopola di regolazione portata