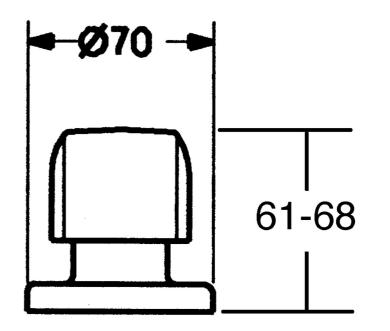

## 02289134 HANSAPRISMA - Parte della copertura

EAN: 4015474054905 static.hansa.com/02289134



• Accessori

- Montaggio a parete con unità d'incasso
- Cromo
- Manopola di regolazione portata





## Dati tecnici

## Parti di ricambio

## SP02289134

|     | Nome                                 | Codice   |
|-----|--------------------------------------|----------|
| 1.2 | , M24x1.5                            | 59910159 |
| 2   | Piastra, d 70 mm Cromo               | 59910094 |
| 2.1 | Guarnizione di gomma                 | 59912463 |
| 3   | Adapter                              | 59911033 |
| 3.1 | Capezzolo filetto, M12x1/M15x1, AF17 | 59902708 |
| 3.2 | Adapter Blu                          | 59911052 |
| 4   | Prolunga, 80 mm                      | 59910424 |
| 4.1 | Adapter Bianco                       | 59910235 |
| 4.2 | Inside spindle                       | 59910379 |
| 4.3 | Bussola filettata, M24x1.5           | 59910100 |
| 4.4 | Anello                               | 5