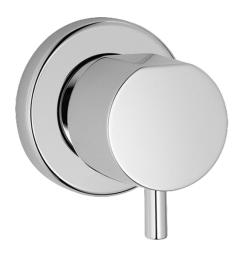

## 02289132 HANSADESIGNO - Parte della copertura

EAN: 4015474022584 static.hansa.com/02289132

- Accessori
- Set esterno
- Montaggio a parete con unità d'incasso
- Cromo
- Manopola di regolazione portata
- Placca rotonda