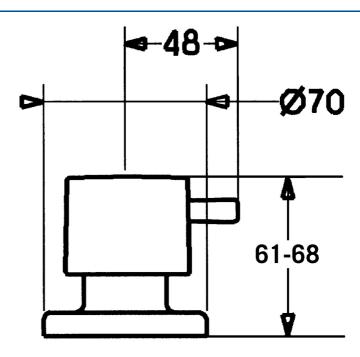

## 02289132 HANSADESIGNO - Parte della copertura

EAN: 4015474022584 static.hansa.com/02289132



- Accessori
- Set esterno
- Montaggio a parete con unità d'incasso
- Cromo
- Manopola di regolazione portata
- Placca rotonda





## Dati tecnici



## Parti di ricambio



## SP02289132

|      | Nome                                 | Codice   |
|------|--------------------------------------|----------|
| 2    | Piastra, d 70 mm Cromo               | 59910094 |
| 2.1  | Guarnizione di gomma                 | 59912463 |
| 3    | Adapter                              | 59911033 |
| 3.1  | Capezzolo filetto, M12x1/M15x1, AF17 | 59902708 |
| 3.2  | Adapter Blu                          | 59911052 |
| 4    | Prolunga, 80 mm                      | 59910424 |
| 4.1  | Adapter Bianco                       | 59910235 |
| 4.2  | Inside spindle                       | 59910379 |
| 4.3  | Bussola filettata, M24x1.5           | 59910100 |
| 4.4  | Anello                               | 59910694 |
| 7    | Maniglia Cromo