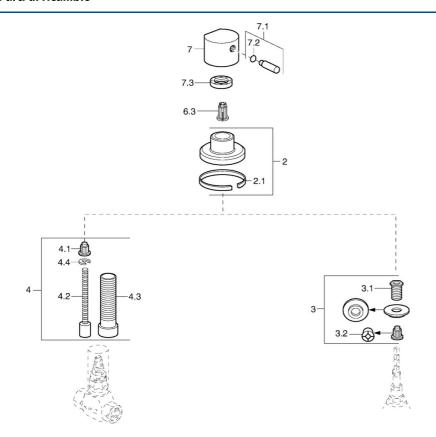

## Parti di ricambio

## SP02289132

|      | Nome                                 | Codice   |
|------|--------------------------------------|----------|
| 2    | Piastra, d 70 mm Cromo               | 59910094 |
| 2.1  | Guarnizione di gomma                 | 59912463 |
| 3    | Adapter                              | 59911033 |
| 3.1  | Capezzolo filetto, M12x1/M15x1, AF17 | 59902708 |
| 3.2  | Adapter Blu                          | 59911052 |
| 4    | Prolunga, 80 mm                      | 59910424 |
| 4.1  | Adapter Bianco                       | 59910235 |
| 4.2  | Inside spindle                       | 59910379 |
| 4.3  | Bussola filettata, M24x1.5           | 59910100 |
| 4.4  | Anello                               | 59910694 |
| 7    | Maniglia Cromo                       | 59912131 |
| 7.1  | Leva, M8, 22 mm Cromo                | 59912132 |
| 7.1  | Leva, M6                             | 59913209 |
| 7.2  | O-ring, d 6x1                        | 59912136 |
| 7.3  | Dado di fissaggio, d35.5xM24x1       | 59912023 |
| N.I. | Manopola di apertura Cromo           | 59912095 |