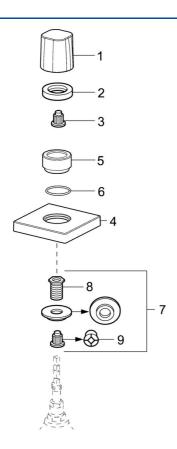

## SP02288202

|    | Názov                             | Kód      |
|----|-----------------------------------|----------|
| 01 | Rukoväť Ukončené                  | 59914527 |
| 02 | Prítlačná matica, d35.5xM24x1     | 59912023 |
| 03 | Adaptér Biela                     | 59910235 |
| 04 | Kryt príruby, 75x75 mm            | 59913435 |
| 05 | Ružice                            | 59913434 |
| 06 | O-krúžok, d 27x2                  | 59901532 |
| 07 | Adaptér                           | 59911033 |
| 08 | Závit bradavky, M12x1/M15x1, AF17 | 59902708 |
| 09 | Adaptér Modrá                     | 59911052 |