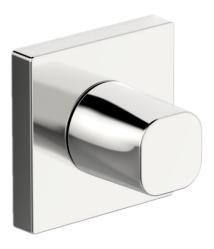

## 02288202 HANSALIVING - Krycia časť

EAN: 4057304001109 static.hansa.com/02288202

- Príslušenstvo
- Sada pre konečnú montáž
- Podomietková inštalácia
- Chróm

- Rukoväť regulátora prietoku vody
- Štvorcová rozeta
- Vhodné pre podomietkové ventily s keramickým alebo vretenovým ovládacím dielom-vrškom