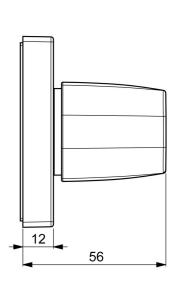

## 02288202 HANSALIVING - Krycia časť

EAN: 4057304001109 static.hansa.com/02288202



- Príslušenstvo
- Sada pre konečnú montáž
- Podomietková inštalácia
- Chróm

- Rukoväť regulátora prietoku vody
- Štvorcová rozeta
- Vhodné pre podomietkové ventily s keramickým alebo vretenovým ovládacím dielom-vrškom







## Technické údaje



## Náhradné diely



## SP02288202

|    | Názov                             | Kód      |
|----|-----------------------------------|----------|
| 01 | Rukoväť Ukončené                  | 59914527 |
| 02 | Prítlačná matica, d35.5xM24x1     | 59912023 |
| 03 | Adaptér Biela                     | 59910235 |
| 04 | Kryt príruby, 75x75 mm            | 59913435 |
| 05 | Ružice                            | 59913434 |
| 06 | O-krúžok, d 27x2                  | 59901532 |
| 07 | Adaptér                           | 59911033 |
| 08 | Závit bradavky, M12x1/M15x1, AF17 | 59902708 |
| 09 | Adaptér Modrá                     | 59911052 |