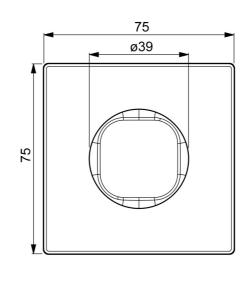

## 02288202 HANSALIVING - Krycia časť

EAN: 4057304001109 static.hansa.com/02288202



- Príslušenstvo
- Sada pre konečnú montáž
- Podomietková inštalácia
- Chróm

- Rukoväť regulátora prietoku vody
- Štvorcová rozeta
- Vhodné pre podomietkové ventily s keramickým alebo vretenovým ovládacím dielom-vrškom







## Technické údaje



## Náhradné diely



## SP02288202

|    | Názov                             | Kód      |
|----|-----------------------------------|----------|
| 01 | Rukoväť Ukončené                  | 59914527 |
| 02 | Prítlačná matica, d35.5xM24x1     | 59912023 |
| 03 | Adaptér Biela                     | 59910235 |
| 04 | Kryt príruby, 75x75 mm            | 59913435 |
| 05 | Ružice                            | 59913434 |
| 06 | O-krúžok, d 27x2                  | 59901532 |
| 07 | Adaptér                           | 59911033 |
| 08 | Závit bradavky, M12x1/M15x1, AF17 | 59902708 |
| 09 | Adaptér Modrá                     | 59911052 |